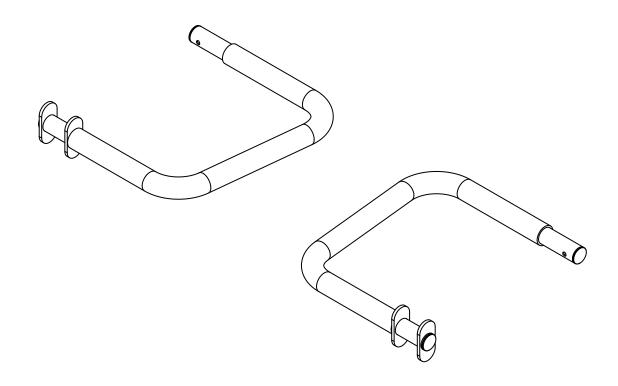

## DIP ATTACHMENT FOR SUPER GYM 1 OWNER'S MANUAL



Model No. DIP ATTACHMENT FOR SG1 MK20765 ATTAIN FITNESS Fitness Authority Industrial Co., LTD. No. 15, Xiangxue Rd., Dali Dist., Taichung City 41275, Taiwan.

### **Congratulations and Thank You!**

Thank you for selecting the *ATTAIN FITNESS DIP ATTACHMENT FOR SUPER GYM 1*. The *ATTAIN FITNESS DIP ATTACHMENT FOR SG1* offers an impressive array of strength training exercises to develop every major muscle group of the body. Whether your goal is cardiovascular fitness, a shapely, toned body or dramatic muscle size and strength, the *ATTAIN FITNESS DIP ATTACHMENT FOR SG1* will help you achieve the results you want. For your safety and benefit, read this manual and the accompanying literature before using the *ATTAIN FITNESS DIP ATTACHMENT FOR SG1*. Keep this manual for future reference. If