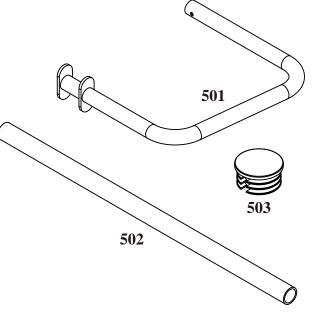

# PARTS CHART

| NO. | DESCRIPTION | QTY. |
|-----|-------------|------|
| 501 | HANDLE BAR  | 2    |
| 502 | FOAM        | 2    |
| 503 | ROUND PLUG  | 4    |