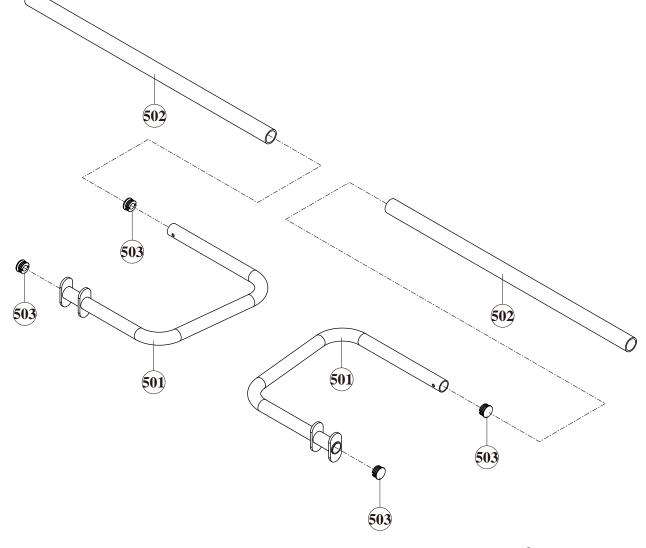

# PARTS CHART

| NO. | DESCRIPTION | QTY. |
|-----|-------------|------|
| 501 | HANDLE BAR  | 2    |
| 502 | FOAM        | 2    |
| 503 | ROUND PLUG  | 4    |

# STEP 1

1. Attach two Handle Bars (501) to Left & Right Safety Arm (7L & 8R).