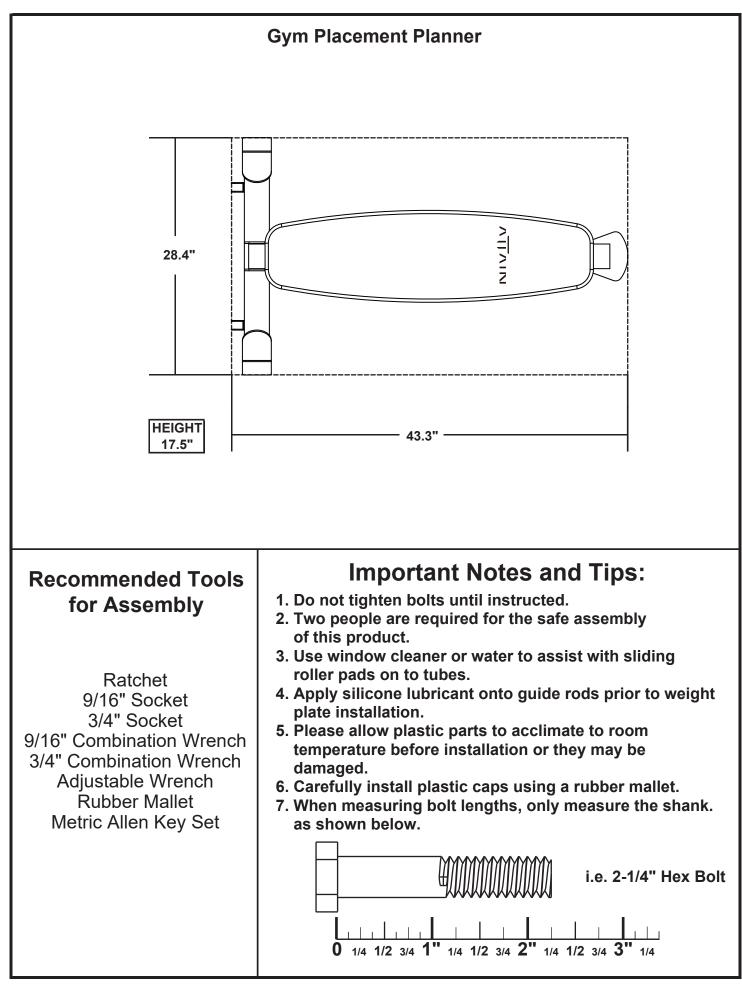

peration.
- 6. Keep your hands away from moving parts other than the designated handles.
- 7. Make certain all cables are seated within the pulleys before every use.
- 8. Exercise with care to avoid injury.
- 9. If you are unsure about the proper use of the ATTAIN FITNESS H800, call your local ATTAIN FITNESS dealer or our customer service department.

## QUESTIONS?

As a quality exercise equipment supplier, we are committed to your complete satisfaction. If you have questions, or find missing or damaged parts, we will guarantee your complete satisfaction through our authorized dealer service centers or our home office customer service department. Please call your local dealer for assistance or ATTAIN FITNESS at +1 877-551-7484 and info@attainfitnessusa.com.

#### www.attainfitnessusa.com



# H800 PARTS LIST 1



NOTE: If you are missing a listed part, it likely has been pre-installed in our factory for quality control purposes. Please continue with assembly.

\*Parts images are not to scale.



(2) BASE FRAME SUPPORT

| NO. | DESCRIPTION                | QTY.   |          |              |    |
|-----|----------------------------|--------|----------|--------------|----|
| 5   | 1/2" X 4" HEX BOLT         | 2      |          | $(\bigcirc)$ |    |
| 6   | 3/8" X 2-3/4" HEX THREADED | BOLT 3 | <u> </u> | •            | 10 |
| 8   | 1/2" WASHER                | 4      | 5        | ð            | 10 |
| 9   | 3/8" WASHER                | 3      |          |              |    |
| 10  | 1/2" NYLON NUT             | 2      |          |              |    |
|     |