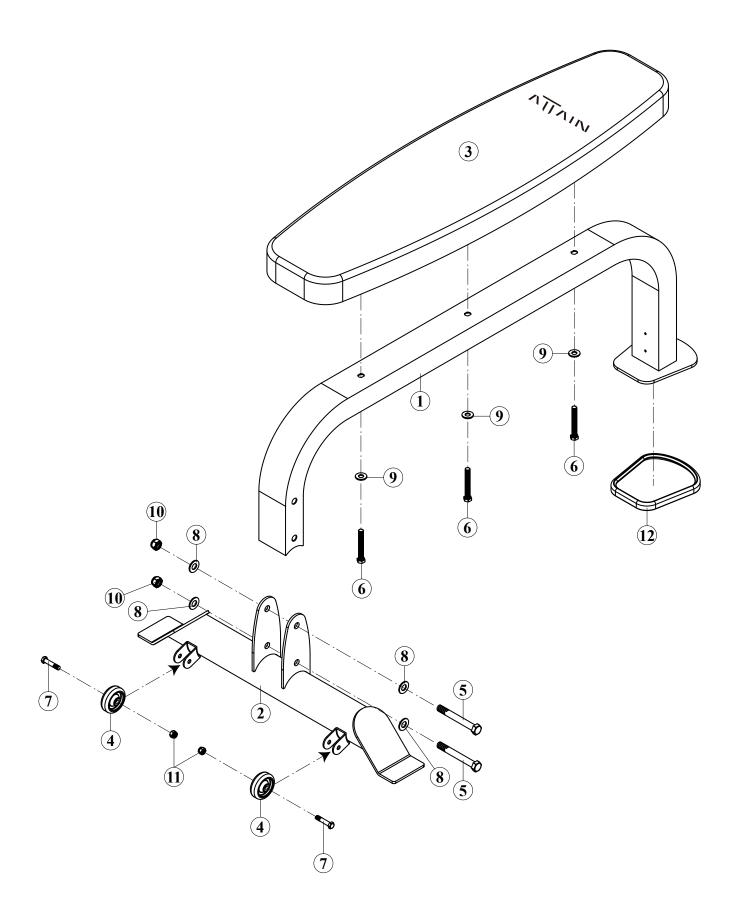

# **OVERVIEW**

## **COMPLETE PARTS CHART**

## NO. DESCRIPTION

| NO. | DESCRIPTION                | QTY. |
|-----|----------------------------|------|
| 1   | BASE FRAME                 | 1    |
| 2   | BASE FRAME SUPPORT         | 1    |
| 3   | SEAT PAD                   | 1    |
| 4   | WHEEL                      | 2    |
| 5   | 1/2" X 4" HEX BOLT         | 2    |
| 6   | 3/8" X 2-3/4" HEX THREADED |      |
|     | BOLT                       | 3    |
| 7   | 5/16" X 1-1/2" HEX BOLT    | 2    |
| 8   | 1/2" WASHER                | 4    |
| 9   | 3/8" WASHER                | 3    |
| 10  | 1/2" NYLON NUT             | 2    |
| 11  | 5/16" NYLON NUT            | 2    |
| 12  | RUBBER BRACKET             | 1    |