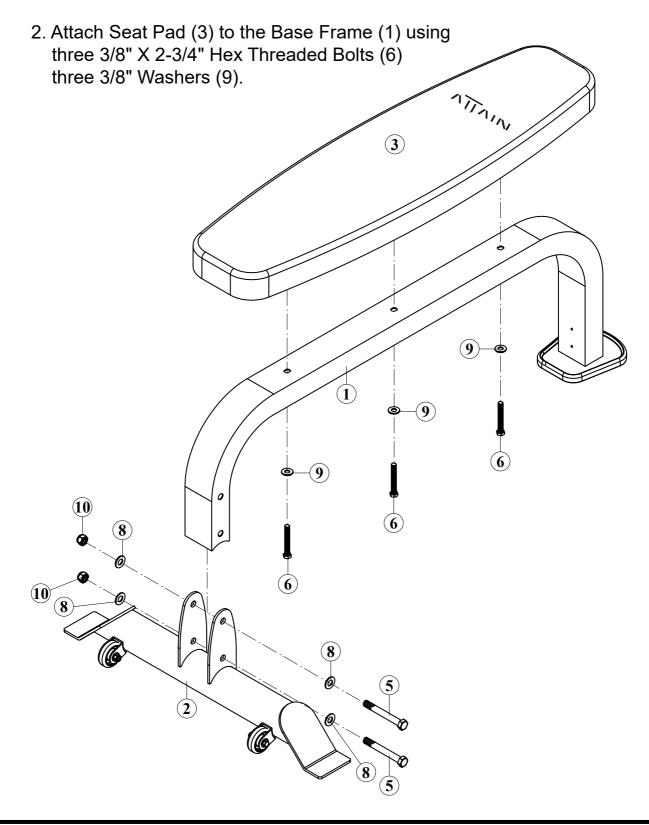

# STEP 1

1. Attach Base Frame Support (2) to the Base Frame (1) using two 1/2" X 4" Hex Bolts (5), four 1/2" Washers (8) and two 1/2" Nylon Nuts (10).