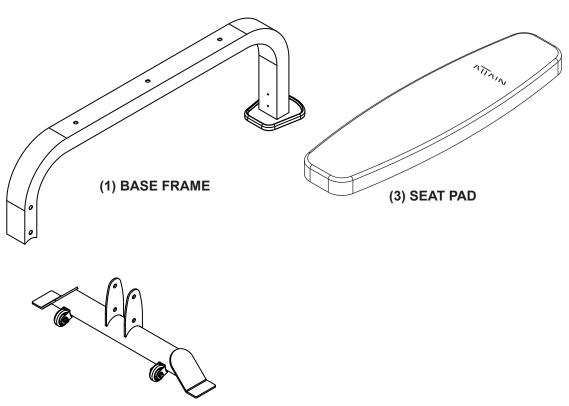

# H800 PARTS LIST 1

NOTE: If you are missing a listed part, it likely has been pre-installed in our factory for quality control purposes. Please continue with assembly.

\*Parts images are not to scale.

(2) BASE FRAME SUPPORT

## NO. DESCRIPTION

| NO. | DESCRIPTION                | QTY. |
|-----|----------------------------|------|
| 1   | BASE FRAME                 | 1    |
| 2   | BASE FRAME SUPPORT         | 1    |
| 3   | SEAT PAD                   | 1    |
| 4   | WHEEL                      | 2    |
| 5   | 1/2" X 4" HEX BOLT         | 2    |
| 6   | 3/8" X 2-3/4" HEX THREADED |      |
|     | BOLT                       | 3    |
| 7   | 5/16" X 1-1/2" HEX BOLT    | 2    |
| 8   | 1/2" WASHER                | 4    |
| 9   | 3/8" WASHER                | 3    |
| 10  | 1/2" NYLON NUT             | 2    |
| 11  | 5/16" NYLON NUT            | 2    |
| 12  | RUBBER BRACKET             | 1    |