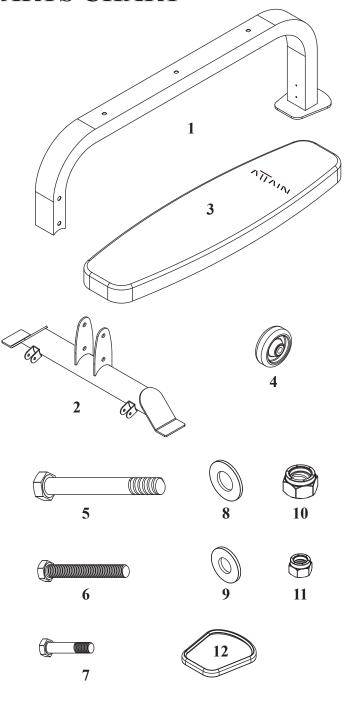

# H800 PARTS LIST 1

NOTE: If you are missing a listed part, it likely has been pre-installed in our factory for quality control purposes. Please continue with assembly.

\*Parts images are not to scale.

(2) BASE FRAME SUPPORT

| NO. | DESCRIPTION                | QTY.   |          |              |    |
|-----|----------------------------|--------|----------|--------------|----|
| 5   | 1/2" X 4" HEX BOLT         | 2      |          | $(\bigcirc)$ |    |
| 6   | 3/8" X 2-3/4" HEX THREADED | BOLT 3 | <u> </u> | •            | 10 |
| 8   | 1/2" WASHER                | 4      | 5        | ð            | 10 |
| 9   | 3/8" WASHER                | 3      |          |              |    |
| 10  | 1/2" NYLON NUT             | 2      |          |              |    |
|     |                            |        |          | $(\bigcirc)$ |    |
|     |                            |        | 6        | 9            |    |

# STEP 1

1. Attach Base Frame Support (2) to the Base Frame (1) using two 1/2" X 4" Hex Bolts (5), four 1/2" Washers (8) and two 1/2" Nylon Nuts (10).