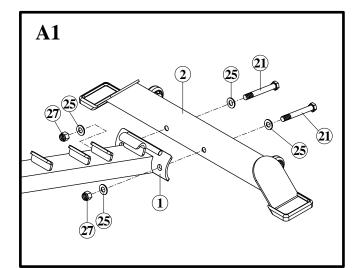

PLEASE REFER TO THE EXPLODED VIEW ON THE PAGE 6 FOR ASSEMBLY.

 Attach Rear Stabilizer (2) to the Main Frame (1) using two 1/2" X 4" Hex Bolts (21), four 1/2" Washers (25), and two 1/2" Nylon Nuts (27). Tighten bolts.