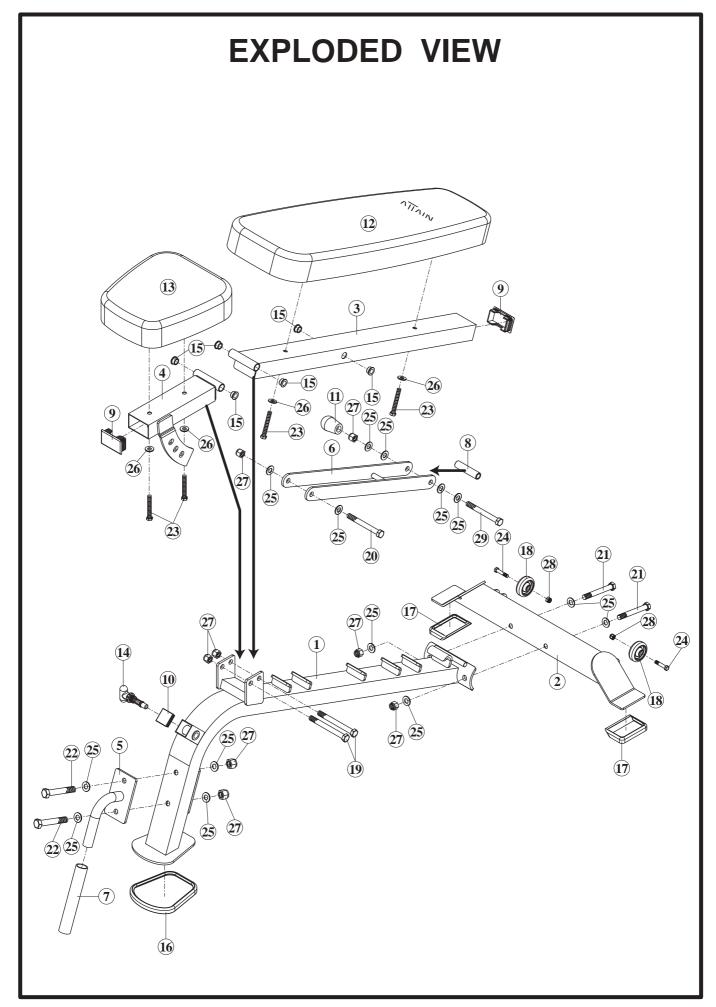

# H805 Bench Assemble Parts List

NOTE: IF A PART IS MISSING, IT LIKELY HAS BEEN PRE-INSTALLED FOR QUALITY CONTROL PURPOSES. PLEASE PROCEED WITH ASSEMBLY.

### **COMPLETE PARTS CHART**

QTY.

2 4

#### DESCRIPTION NO.

| 1  | MAIN FRAME                      |
|----|---------------------------------|
| 2  | REAR STABILIZER                 |
| 3  | BACK SUPPORT                    |
| 4  | SEAT ADJUSTER                   |
| 5  | HANDLE BAR                      |
| 6  | BACK ADJUSTER                   |
| 7  | FOAM GRIP                       |
| 8  | BRACE                           |
| 9  | 45 X 75mm END CAP               |
| 10 | 1-1/2" SQ. END PLUG             |
| 11 | KNOB                            |
| 12 | BACK PAD                        |
| 13 | SEAT PAD                        |
| 14 | POP PIN                         |
| 15 | BUSHING                         |
| 16 | LARGER RUBBER BRACKET           |
| 17 | SMALLER RUBBER BRACKET          |
| 18 | WHEEL                           |
| 19 | 1/2" X 5" HEX BOLT              |
| 20 | 1/2" X 4-1/4" HEX BOLT          |
| 21 | 1/2" X 4" HEX BOLT              |
| 22 | 1/2" X 3" HEX BOLT              |
| 23 | 3/8" X 2-3/4" HEX THREADED BOLT |
| 24 | 5/16" X 1-1/2" HEX BOLT         |
| 25 | 1/2" WASHER                     |
| 26 | 3/8" WASHER                     |
| 27 | 1/2" NYLON NUT                  |
| 28 | 5/16" NYLON NUT                 |
|    |                                 |

1/2" X 6" HEX BOLT

\*Parts images are not to scale.

Assembly is complete! Please take the following steps before using the ATTAIN FITNESS H805 :

1. Make certain all bolts are tightened securely.

2. Enjoy many years of a Fit Lifestyle.