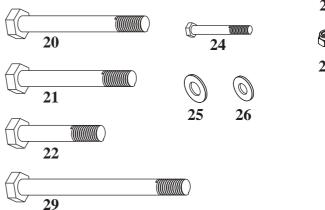

PLEASE REFER TO THE EXPLODED VIEW ON THE PAGE 6 FOR ASSEMBLY.

 Attach Rear Stabilizer (2) to the Main Frame (1) using two 1/2" X 4" Hex Bolts (21), four 1/2" Washers (25), and two 1/2" Nylon Nuts (27). Tighten bolts.

NOTE: If you purchase F615 Hold Down Kit, please skip this step and refer to the F615 manual.

2. Bolt Handle Bar (5) to the Main Frame (1) using two 1/2" X 3" Hex Bolts (22), four 1/2" Washers (25), and two 1/2" Nylon Nuts (27). Tighten bolts.

## A4 Assemble Instructions

4. Attach Back Pad (12) to the Back Support (3) using two 3/8" X 2-3/4" Hex Threaded Bolts (23) and two 3/8" Washers (26). Attach Seat Pad (13) to the Seat Adjuster (4) using two 3/8" X 2-3/4" Hex Threaded Bolts (23) and two 3/8" Washers (26). Tighten all the bolts.

#### DESCRIPTION NO.

| 1  | MAIN FRAME                      |
|----|---------------------------------|
| 2  | REAR STABILIZER                 |
| 3  | BACK SUPPORT                    |
| 4  | SEAT ADJUSTER                   |
| 5  | HANDLE BAR                      |
| 6  | BACK ADJUSTER                   |
| 7  | FOAM GRIP                       |
| 8  | BRACE                           |
| 9  | 45 X 75mm END CAP               |
| 10 | 1-1/2" SQ. END PLUG             |
| 11 | KNOB                            |
| 12 | BACK PAD                        |
| 13 | SEAT PAD                        |
| 14 | POP PIN                         |
| 15 | BUSHING                         |
| 16 | LARGER RUBBER BRACKET           |
| 17 | SMALLER RUBBER BRACKET          |
| 18 | WHEEL                           |
| 19 | 1/2" X 5" HEX BOLT              |
| 20 | 1/2" X 4-1/4" HEX BOLT          |
| 21 | 1/2" X 4" HEX BOLT              |
| 22 | 1/2" X 3" HEX BOLT              |
| 23 | 3/8" X 2-3/4" HEX THREADED BOLT |
| 24 | 5/16" X 1-1/2" HEX BOLT         |
| 25 | 1/2" WASHER                     |
| 26 | 3/8" WASHER                     |
| 27 | 1/2" NYLON NUT                  |
| 28 | 5/16" NYLON NUT                 |
|    |                                 |

1/2" X 6" HEX BOLT

\*Parts images are not to scale.

Assembly is complete! Please take the following steps before using the ATTAIN FITNESS H805 :

1. Make certain all bolts are tightened securely.

2. Enjoy many years of a Fit Lifestyle.