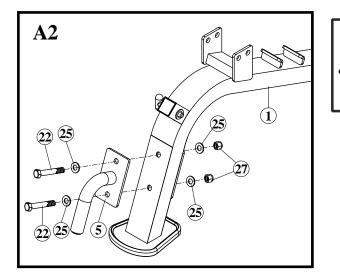

NOTE: If you purchase F615 Hold Down Kit, please skip this step and refer to the F615 manual.

2. Bolt Handle Bar (5) to the Main Frame (1) using two 1/2" X 3" Hex Bolts (22), four 1/2" Washers (25), and two 1/2" Nylon Nuts (27). Tighten bolts.

## **A3 Assemble Instructions**

Attach Back Support (3) and Seat Adjuster (4) to the Main Frame (1) using two 1/2" X 5" Hex Bolts (19) and two 1/2" Nylon Nuts (27). Install two 45 X 75mm End Caps (9) to the Back Support (3) and Seat Adjuster (4). Install the Knob (11) on to Back Adjuster (6). Tighten two 1/2" X 5" Hex Bolts (19) completely, then loosen enough to still allow the pivot to move freely for adjustment to the end of Back Support (3).