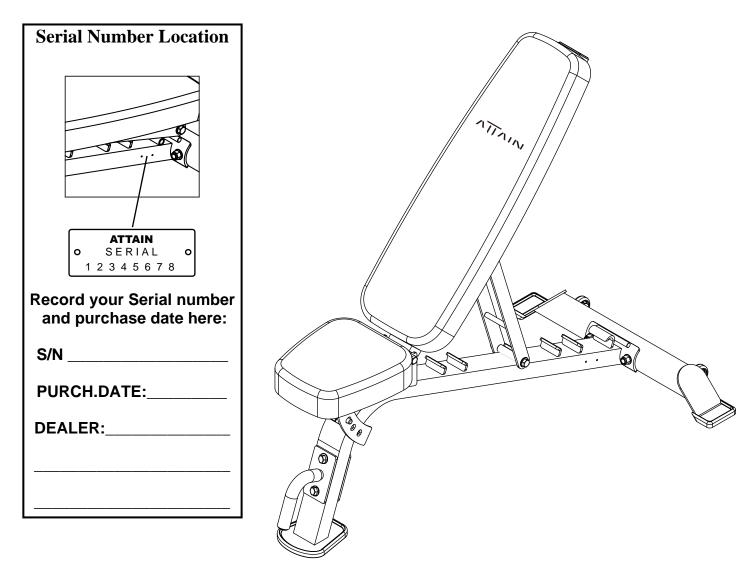

## H805 FID BENCH OWNER'S MANUAL

Model No. H805 MZ9971 ATTAIN FITNESS Fitness Authority Industrial Co., LTD. No. 15, Xiangxue Rd., Dali Dist., Taichung City 41275, Taiwan.

#### Congratulations and Thank You!

Thank you for selecting the *ATTAIN FITNESS H805 FID BENCH*. The ATTAIN FITNESS H805 offers an impressive array of strength training exercises to develop every major muscle group of the body. Whether your goal is fitness, a shapely, toned body or dramatic muscle size and strength, the ATTAIN FITNESS H805 will help you achieve the results you want. For your safety and benefit, read this manual and the accompanying literature before using the ATTAIN FITNESS H805. Keep this manual for future reference. If you have additional questions, please call your local ATTAIN FITNESS dealer.