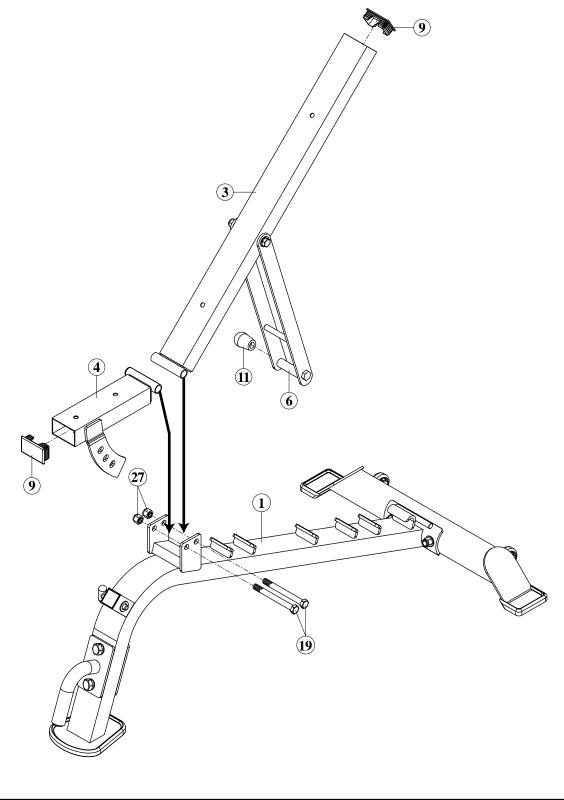

## **A3 Assemble Instructions**

Attach Back Support (3) and Seat Adjuster (4) to the Main Frame (1) using two 1/2" X 5" Hex Bolts (19) and two 1/2" Nylon Nuts (27). Install two 45 X 75mm End Caps (9) to the Back Support (3) and Seat Adjuster (4). Install the Knob (11) on to Back Adjuster (6). Tighten two 1/2" X 5" Hex Bolts (19) completely, then loosen enough to still allow the pivot to move freely for adjustment to the end of Back Support (3).