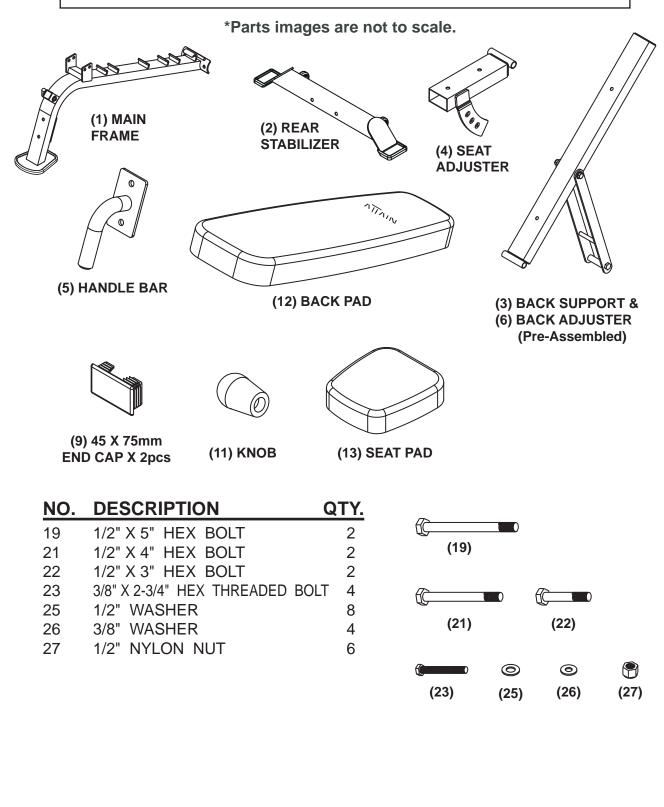

# H805 Bench Assemble Parts List

NOTE: IF A PART IS MISSING, IT LIKELY HAS BEEN PRE-INSTALLED FOR QUALITY CONTROL PURPOSES. PLEASE PROCEED WITH ASSEMBLY.

#### DESCRIPTION NO.

| 1  | MAIN FRAME                      |
|----|---------------------------------|
| 2  | REAR STABILIZER                 |
| 3  | BACK SUPPORT                    |
| 4  | SEAT ADJUSTER                   |
| 5  | HANDLE BAR                      |
| 6  | BACK ADJUSTER                   |
| 7  | FOAM GRIP                       |
| 8  | BRACE                           |
| 9  | 45 X 75mm END CAP               |
| 10 | 1-1/2" SQ. END PLUG             |
| 11 | KNOB                            |
| 12 | BACK PAD                        |
| 13 | SEAT PAD                        |
| 14 | POP PIN                         |
| 15 | BUSHING                         |
| 16 | LARGER RUBBER BRACKET           |
| 17 | SMALLER RUBBER BRACKET          |
| 18 | WHEEL                           |
| 19 | 1/2" X 5" HEX BOLT              |
| 20 | 1/2" X 4-1/4" HEX BOLT          |
| 21 | 1/2" X 4" HEX BOLT              |
| 22 | 1/2" X 3" HEX BOLT              |
| 23 | 3/8" X 2-3/4" HEX THREADED BOLT |
| 24 | 5/16" X 1-1/2" HEX BOLT         |
| 25 | 1/2" WASHER                     |
| 26 | 3/8" WASHER                     |
| 27 | 1/2" NYLON NUT                  |
| 28 | 5/16" NYLON NUT                 |
|    |                                 |