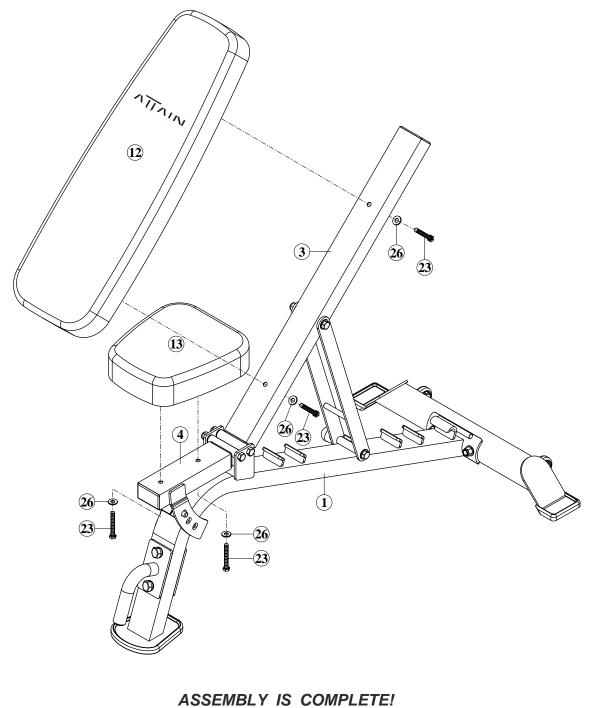

## A4 Assemble Instructions

4. Attach Back Pad (12) to the Back Support (3) using two 3/8" X 2-3/4" Hex Threaded Bolts (23) and two 3/8" Washers (26). Attach Seat Pad (13) to the Seat Adjuster (4) using two 3/8" X 2-3/4" Hex Threaded Bolts (23) and two 3/8" Washers (26). Tighten all the bolts.

PLEASE RECHECK THAT ALL COMPONENTS ARE TIGHT AND SECURE.