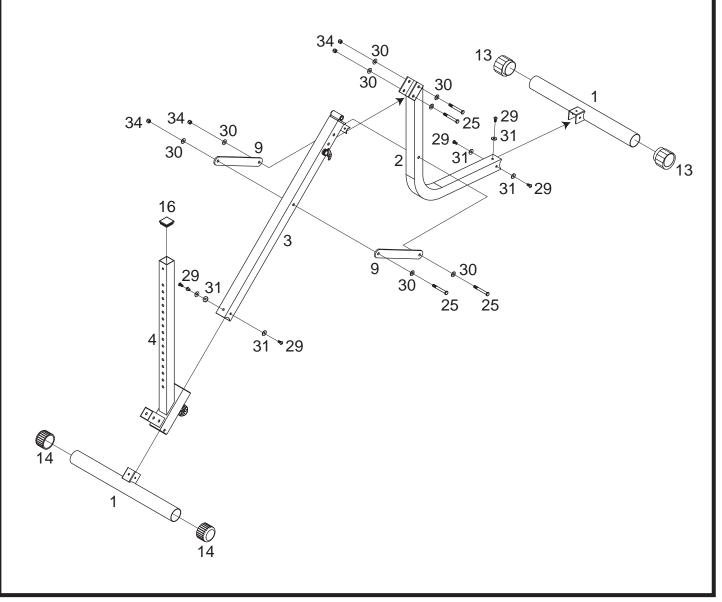

## To ease the assembly process, do not tighten bolts until instructed.

- 1. Slide Upright Assembly (4) onto Main Frame (3), then attach Main Frame (3) to Stabilizer (1), using three 5/16" X 5/8" Inner Hex Bolts (29) and three 5/16" Flat Washers (31). Attach two 60mm Round End Caps (14) to Stabilizer (1) and one 45mm SQ. End Cap (16) to Upright Assembly (4).
- 2. Attach Front Support (2) to Stabilizer (1), using three 5/16" X 5/8" Inner Hex Bolts (29) and three 5/16" Flat Washers (31). Attach two 60mm End Caps (13) to Stabilizer (1).
- 3. Attach Main Frame (3) to Front Support (2), using two 3/8" X 3" Hex Bolts (25), four 3/8" Flat Washers (30) and two 3/8" Nylon Nuts (34). Attach two Support Braces (9) to Main Frame (3) and Front Support (2), using two 3/8" X 3" Hex Bolts (25), four 3/8" Flat Washers (30) and two 3/8" Nylon Nuts (34).