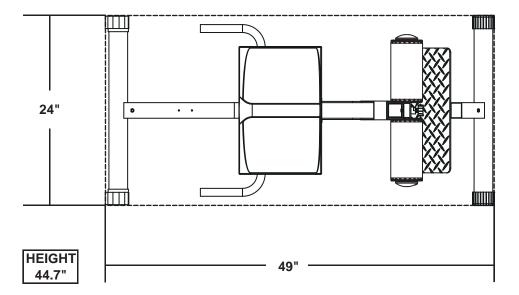

way from moving parts other than the designated handles.
- 7. Make certain all cables are seated within the pulleys before every use.
- 8. Exercise with care to avoid injury.
- 9. If you are unsure about the proper use of the ATTAIN FITNESS H806, call your local ATTAIN FITNESS dealer or our customer service department.

#### **QUESTIONS?**

As a quality exercise equipment supplier, we are committed to your complete satisfaction. If you have questions, or find missing or damaged parts, we will guarantee your complete satisfaction through our authorized dealer service centers or our home office customer service department. Please call your local dealer for assistance or ATTAIN FITNESS at +1 877-551-7484 and info@attainfitnessusa.com.

www.attainfitnessusa.com

### **Gym Placement Planner**



## Recommended Tools for Assembly

Ratchet
9/16" Socket
3/4" Socket
9/16" Combination Wrench
3/4" Combination Wrench
Adjustable Wrench
Rubber Mallet
Metric Allen Key Set

## **Important Notes and Tips:**

- 1. Do not tighten bolts until instructed.
- 2. Two people are required for the safe assembly of this product.
- 3. Use window cleaner or water to assist with sliding roller pads on to tubes.
- 4. Apply silicone lubricant onto guide rods prior to weight plate installation.
- 5. Please allow plastic parts to acclimate to room temperature before installation or they may be damaged.
- 6. Carefully install plastic caps using a rubber mallet.
- 7. When measuring bolt lengths, only measure the shank. as shown below.



## H806 Assembly PARTS LIST 1

 $\triangle$ 

NOTE: If you are missing a