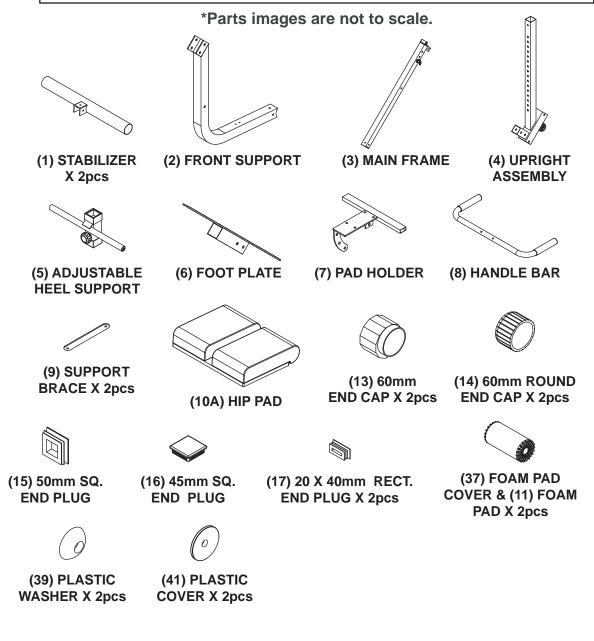

## H806 Assembly PARTS LIST 1

 $\triangle$ 

NOTE: If you are missing a listed part, it likely has been pre-installed in our factory for quality control purposes. Please continue with assembly.

| NO. | DESCRIPTION             | QTY. |    |    |    |
|-----|-------------------------|------|----|----|----|
| 25  | 3/8" X 3" HEX HEAD BOLT | 2    |    |    | 9  |
| 30  | 3/8" FLAT WASHER        | 4    | 25 | 30 | 34 |
| 34  | 3/8" NYLON NUT          | 2    |    |    |    |

## To ease the assembly process, do not tighten bolts until instructed.

- 1. Slide Upright Assembly (4) onto Main Frame (3), then attach Main Frame (3) to Stabilizer (1), using three 5/16" X 5/8" Inner Hex Bolts (29) and three 5/16" Flat Washers (31). Attach two 60mm Round End Caps (14) to Stabilizer (1) and one 45mm SQ. End Cap (16) to Upright Assembly (4).
- 2. Attach Front Support (2) to Stabilizer (1), using three 5/16" X 5/8" Inner Hex Bolts (29) and three 5/16" Flat Washers (31). Attach two 60mm End Caps (13) to Stabilizer (1).
- 3. Attach Main Frame (3) to Front Support (2), using two 3/8" X 3" Hex Bolts (25), four 3/8" Flat Washers (30) and two 3/8" Nylon Nuts (34). Attach two Support Braces (9) to Main Frame (3) and Front Support (2), using two 3/8" X 3" Hex Bolts (25), four 3/8" Flat Washers (30) and two 3/8" Nylon Nuts (34).

### STEP 2

- 1. Attach Foot Plate (6) to Upright Assembly (4), using two 3/8" X 2-1/2" Hex Bolts (26), four 3/8" Flat Washers (30) and two 3/8" Nylon Nuts (34). Attach 50 mm SQ. End Cap (15) to Foot Plate (15).
- 2. Remove the Pre-installed 1/4" X 5/8" Screw (36). Slide the Adjustable Heel Support (5) onto Upright Assembly (4) adjusted by Quick Release (23). Moisten Foam Pads (11) and Foam Pad Cover (37) with water and slide onto each tube on Adjustable Heel Support (5). Attach two 5/16" X 1-1/4" Sunken Head Screws (42), two 5/16" Washers (40), two Plastic Washers (39), and two Plastic Covers (41) into round tube. Re-install 1/4" X 5/8" Screw (36) and tighten.
- 3. Attach Pad Holder (7) to Main Frame (3), using one 1/2" X 3-1/8" Hex Bolt (24), and one 1/2" Nylon Nut (33). Angle of Pad Holder (7) can be adjusted by Pop Pin (22). Attach Hip Pad (10A) to Pad Holder (7), using four 5/16" X 3/4" Inner Bolts (28). Attach two 20 X 40mm End Caps (17) to Pad Holder (7).