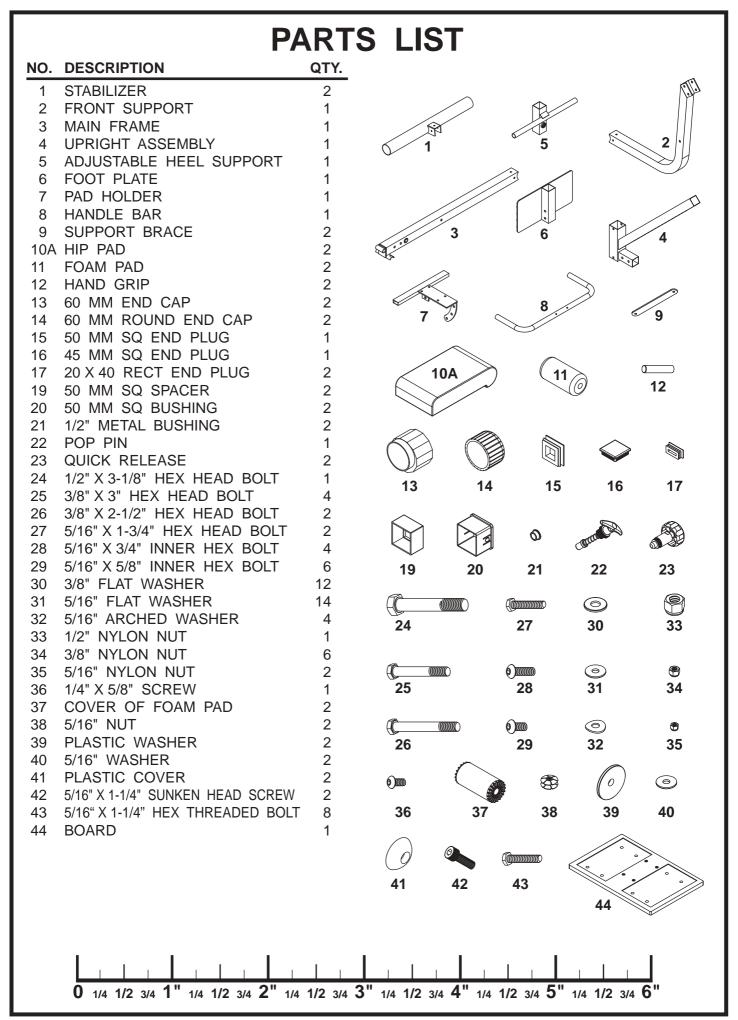

## H806 Assembly PARTS LIST 1

 $\triangle$ 

NOTE: If you are missing a listed part, it likely has been pre-installed in our factory for quality control purposes. Please continue with assembly.

| NO. | DESCRIPTION             | QTY. |    |    |    |
|-----|-------------------------|------|----|----|----|
| 25  | 3/8" X 3" HEX HEAD BOLT | 2    |    |    | 9  |
| 30  | 3/8" FLAT WASHER        | 4    | 25 | 30 | 34 |
| 34  | 3/8" NYLON NUT          | 2    |    |    |    |

## To ease the assembly process, do not tighten bolts until instructed.

- 1. Slide Upright Assembly (4) onto Main Frame (3), then attach Main Frame (3) to Stabilizer (1), using three 5/16" X 5/8" Inner Hex Bolts (29) and three 5/16" Flat Washers (31). Attach two 60mm Round End Caps (14) to Stabilizer (1) and one 45mm SQ. End Cap (16) to Upright Assembly (4).
- 2. Attach Front Support (2) to Stabilizer (1), using three 5/16" X 5/8" Inner Hex Bolts (29) and three 5/16" Flat Washers (31). Attach two 60mm End Caps (13) to Stabilizer (1).
- 3. Attach Main Frame (3) to Front Support (2), using two 3/8" X 3" Hex Bolts (25), four 3/8" Flat Washers (30) and two 3/8" Nylon Nuts (34). Attach two Support Braces (9) to Main Frame (3) and Front Support (2), using two 3/8" X 3" Hex Bolts (25), four 3/8" Flat Washers (30) and two 3/8" Nylon Nuts (34).

### STEP 2

- 1. Attach Foot Plate (6) to Upright Assembly (4), using two 3/8" X 2-1/2" Hex Bolts (26), four 3/8" Flat Washers (30) and two 3/8" Nylon Nuts (34). Attach 50 mm SQ. End Cap (15) to Foot Plate (15).
- 2. Remove the Pre-installed 1/4" X 5/8" Screw (36). Slide the Adjustable Heel Support (5) onto Upright Assembly (4) adjusted by Quick Release (23). Moisten Foam Pads (11) and Foam Pad Cover (37) with water and slide onto each tube on Adjustable Heel Support (5). Attach two 5/16" X 1-1/4" Sunken Head Screws (42), two 5/16" Washers (40), two Plastic Washers (39), and two Plastic Covers (41) into round tube. Re-install 1/4" X 5/8" Screw (36) and tighten.
- 3. Attach Pad Holder (7) to Main Frame (3), using one 1/2" X 3-1/8" Hex Bolt (24), and one 1/2" Nylon Nut (33). Angle of Pad Holder (7) can be adjusted by Pop Pin (22). Attach Hip Pad (10A) to Pad Holder (7), using four 5/16" X 3/4" Inner Bolts (28). Attach two 20 X 40mm End Caps (17) to Pad Holder (7).