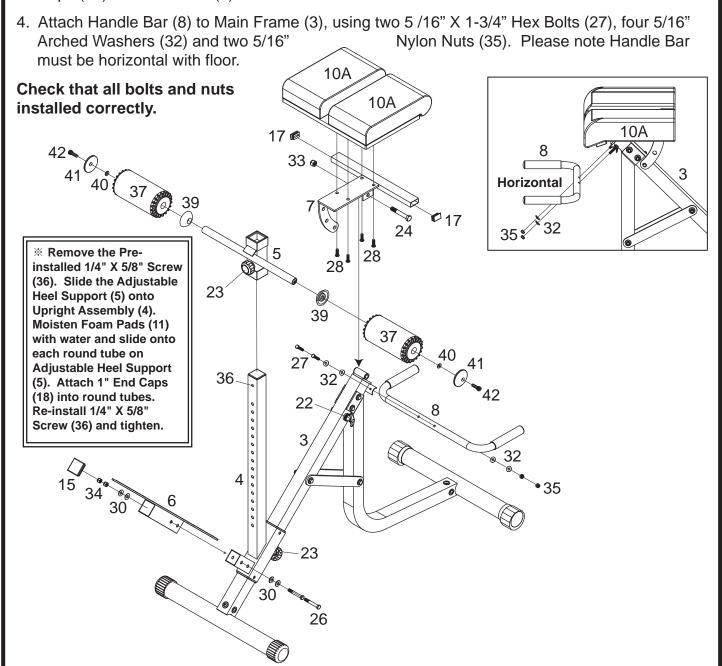

### STEP 2

- 1. Attach Foot Plate (6) to Upright Assembly (4), using two 3/8" X 2-1/2" Hex Bolts (26), four 3/8" Flat Washers (30) and two 3/8" Nylon Nuts (34). Attach 50 mm SQ. End Cap (15) to Foot Plate (15).
- 2. Remove the Pre-installed 1/4" X 5/8" Screw (36). Slide the Adjustable Heel Support (5) onto Upright Assembly (4) adjusted by Quick Release (23). Moisten Foam Pads (11) and Foam Pad Cover (37) with water and slide onto each tube on Adjustable Heel Support (5). Attach two 5/16" X 1-1/4" Sunken Head Screws (42), two 5/16" Washers (40), two Plastic Washers (39), and two Plastic Covers (41) into round tube. Re-install 1/4" X 5/8" Screw (36) and tighten.
- 3. Attach Pad Holder (7) to Main Frame (3), using one 1/2" X 3-1/8" Hex Bolt (24), and one 1/2" Nylon Nut (33). Angle of Pad Holder (7) can be adjusted by Pop Pin (22). Attach Hip Pad (10A) to Pad Holder (7), using four 5/16" X 3/4" Inner Bolts (28). Attach two 20 X 40mm End Caps (17) to Pad Holder (7).