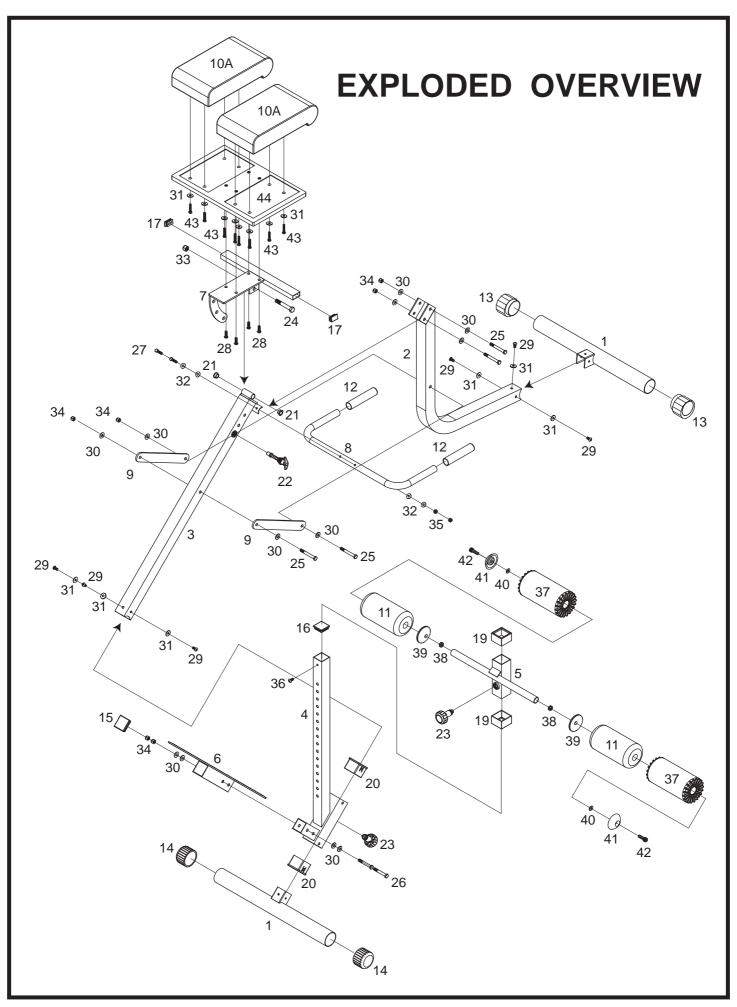

## To ease the assembly process, do not tighten bolts until instructed.

- 1. Slide Upright Assembly (4) onto Main Frame (3), then attach Main Frame (3) to Stabilizer (1), using three 5/16" X 5/8" Inner Hex Bolts (29) and three 5/16" Flat Washers (31). Attach two 60mm Round End Caps (14) to Stabilizer (1) and one 45mm SQ. End Cap (16) to Upright Assembly (4).
- 2. Attach Front Support (2) to Stabilizer (1), using three 5/16" X 5/8" Inner Hex Bolts (29) and three 5/16" Flat Washers (31). Attach two 60mm End Caps (13) to Stabilizer (1).
- 3. Attach Main Frame (3) to Front Support (2), using two 3/8" X 3" Hex Bolts (25), four 3/8" Flat Washers (30) and two 3/8" Nylon Nuts (34). Attach two Support Braces (9) to Main Frame (3) and Front Support (2), using two 3/8" X 3" Hex Bolts (25), four 3/8" Flat Washers (30) and two 3/8" Nylon Nuts (34).

### STEP 2

- 1. Attach Foot Plate (6) to Upright Assembly (4), using two 3/8" X 2-1/2" Hex Bolts (26), four 3/8" Flat Washers (30) and two 3/8" Nylon Nuts (34). Attach 50 mm SQ. End Cap (15) to Foot Plate (15).
- 2. Remove the Pre-installed 1/4" X 5/8" Screw (36). Slide the Adjustable Heel Support (5) onto Upright Assembly (4) adjusted by Quick Release (23). Moisten Foam Pads (11) and Foam Pad Cover (37) with water and slide onto each tube on Adjustable Heel Support (5). Attach two 5/16" X 1-1/4" Sunken Head Screws (42), two 5/16" Washers (40), two Plastic Washers (39), and two Plastic Covers (41) into round tube. Re-install 1/4" X 5/8" Screw (36) and tighten.
- 3. Attach Pad Holder (7) to Main Frame (3), using one 1/2" X 3-1/8" Hex Bolt (24), and one 1/2" Nylon Nut (33). Angle of Pad Holder (7) can be adjusted by Pop Pin (22). Attach Hip Pad (10A) to Pad Holder (7), using four 5/16" X 3/4" Inner Bolts (28). Attach two 20 X 40mm End Caps (17) to Pad Holder (7).