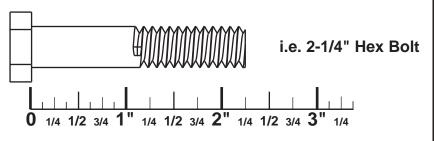

## **Important Notes and Tips:**

- 1. Do not tighten bolts until instructed.
- 2. Two people are required for the safe assembly of this product.
- 3. Use window cleaner or water to assist with sliding roller pads on to tubes.
- 4. Apply silicone lubricant onto guide rods prior to weight plate installation.
- 5. Please allow plastic parts to acclimate to room temperature before installation or they may be damaged.
- 6. Carefully install plastic caps using a rubber mallet.
- 7. When measuring bolt lengths, only measure the shank. as shown below.