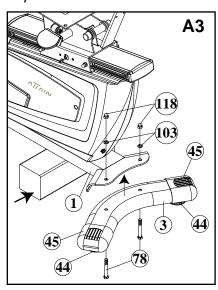

## Step 1 Front & Rear Stabilizer

- 1. Use a Styrofoam block from the packing material to raise the front of the Bike Assembly then attach the Front Stabilizer (2) using two 3/8" x 2-1/4" Hex Head Bolts (79), as shown in Fig. A2. Tighten these bolts. Remove the Styrofoam block.
- 2. Use a Styrofoam block from the packing material to raise the rear of the Bike Assembly then attach the Rear Stabilizer (3) using two 3/8" x 2-3/4" Hex Head Bolts (78), two 3/8" Spring Washers (103), and two 3/8" Acorn Nuts (118), as shown in Fig. A3. Tighten these bolts. Remove the Styrofoam block.
- 3. Once the bike is in its final location, there are Adjustable Levelers (44) under each end of the Rear Stabilizer (3) that need to be adjusted to ensure the bike is totally stable on the floor.