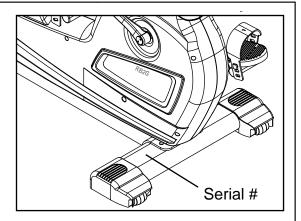

## Purchaser's Reference Information: IT IS IMPERATIVE THAT YOU FILL IN THE FOLLOWING INFORMATION AND REFER TO IT SHOULD THE NEED FOR SERVICE ARISE.

Product Name: RB2G RECUMBENT BIKE

Serial No.: \_ \_ \_ \_ \_ \_ \_ \_ \_ \_ \_ \_ \_