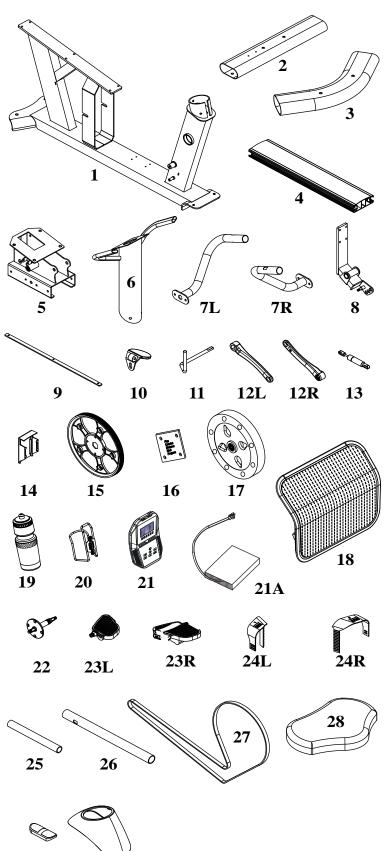

| 30   | CONSOLE MAST COVER        | 1    |



# **DETAILED PARTS LIST**

| NO.  | DESCRIPTION                         | QTY. |
|------|-------------------------------------|------|
| 33 L | LEFT SHROUD (pre-assembled)         | 1    |
| 33 R | RIGHT SHROUD (pre-assembled)        | 1    |
| 34   | BRAKE MOTOR ASSEMBLY                | 1    |
| 34-1 | 8 PIN CONSOLE MAST HARNESS          | 1    |
| 35   | 8 PIN CONSOLE MAST HARNESS          | 1    |
| 36   | POWER RECEPTACAL HARNESS            | 1    |
| 36-1 | HARNESS OF CONTROL BOARD AND        |      |
|      | SELF-POWERED GENERATOR SYSTEM       | 1    |
| 37   | SPEED SENSOR PICKUP CABLE           | 1    |
| 38   | 6 PIN 4 PIN CONSOLE MAST HARNESS    | 1    |
| 39   | PULSE CONNECTHARNESS                | 1    |
| 40   | BRAKE ANTI-ROTATION BRACKET         | 1    |
| 41 L | 4 PIN