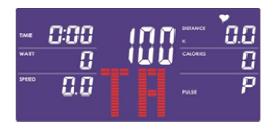

for these programs. Your heart rate is displayed while the computer continually compares heart rate to preprogrammed personal data. The computer adjusts the resistance to maintain heart rate at the preprogrammed level.

- 1. Use UP or DOWN key to select workout program, choose ♥(H.R.C) and press MODE key to get into.
- 2. Use UP or DOWN key to select 55% (Drawing 11),75%(Drawing 12),90% (Drawing 13) or TAG (TARGET H.R., default: 100) (Drawing 14). When select TAG, use UP or DOWN key to set value 30~230, and press MODE key to confirm. Then, press MODE key one more to get into next.
- 3. Use UP or DOWN key to set workout TIME, and press MODE key to confirm.
- 4. Press START/STOP key to start or stop workout. Press RESET key to reverse to main menu.



Drawing 11



Drawing 12



Drawing 13



Drawing 14

#### Watt Mode (use UP/DOWN key to select and press MODE key to confirm, or press the fast key to get into.)

- 1. Use UP or DOWN key to select workout program, choose W and press MODE key to get into.
- 2. Use UP or DOWN key to set WATT target. (default: 120, Drawing 15), and press MODE key to confirm. Then, press MODE key one more to get into next.
- 3. Use UP or DOWN key to set TIME, and press MODE key to confirm.
- 4. Press START/STOP key to start workout. During workout, system will adjust load level automatically based on user training status. User can use UP or DOWN key to adjust Watt level.
- 5. Press START/STOP key to pause workout. Press RESET key to reverse to main menu.



Drawing 15

#### User Program Mode (use UP/DOWN key to select and press MODE key to confirm,