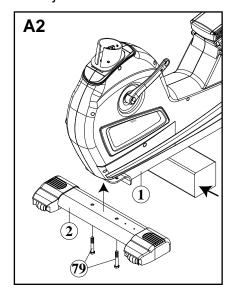

## Step 1 Front & Rear Stabilizer

- 1. Use a Styrofoam block from the packing material to raise the front of the Bike Assembly then attach the Front Stabilizer (2) using two 3/8" x 2-1/4" Hex Head Bolts (79), as shown in Fig. A2. Tighten these bolts. Remove the Styrofoam block.
- 2. Use a Styrofoam block from the packing material to raise the rear of the Bike Assembly then attach the Rear Stabilizer (3) using two 3/8" x 2-3/4" Hex Head Bolts (78), two 3/8" Spring Washers (103), and two 3/8" Acorn Nuts (118), as shown in Fig. A3. Tighten these bolts. Remove the Styrofoam block.
- 3. Once the bike is in its final location, there are Adjustable Levelers (44) under each end of the Rear Stabilizer (3) that need to be adjusted to ensure the bike is totally stable on the floor.