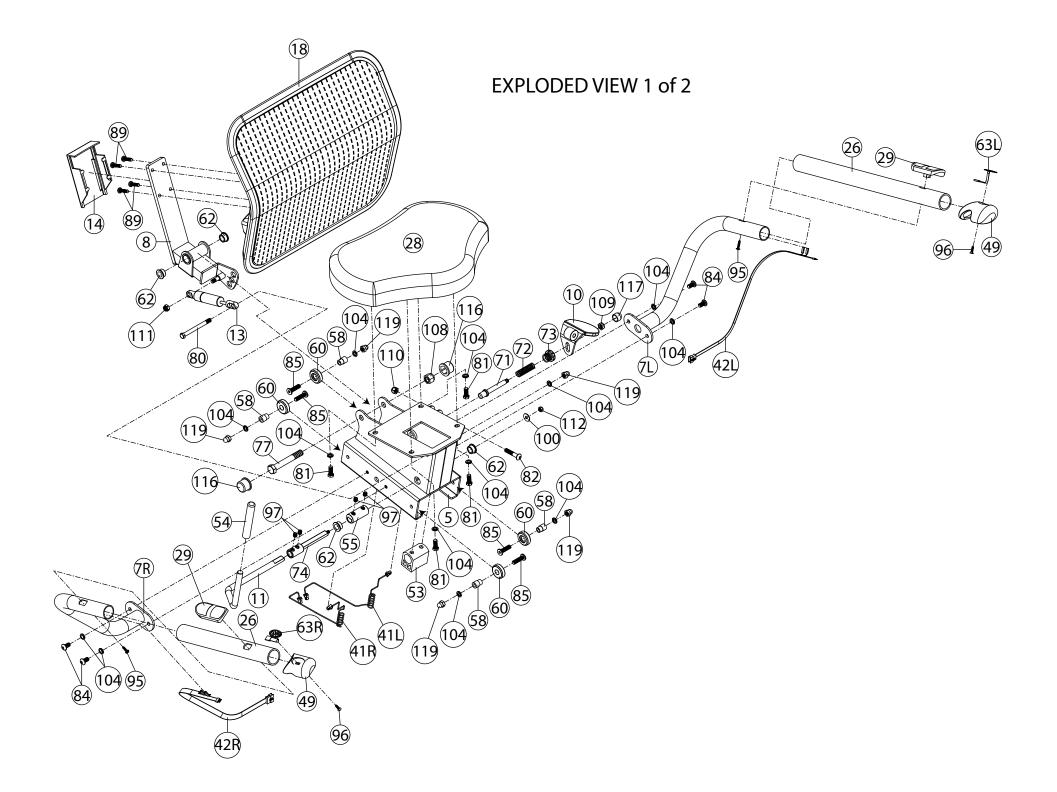

# **RB2G PARTS CONTENTS**

# **ASSEMBLY**

## Step 1 Front & Rear Stabilizer

- 1. Use a Styrofoam block from the packing material to raise the front of the Bike Assembly then attach the Front Stabilizer (2) using two 3/8" x 2-1/4" Hex Head Bolts (79), as shown in Fig. A2. Tighten these bolts. Remove the Styrofoam block.
- 2. Use a Styrofoam block from the packing material to raise the rear of the Bike Assembly then attach the Rear Stabilizer (3) using two 3/8" x 2-3/4" Hex Head Bolts (78), two 3/8" Spring Washers (103), and two 3/8" Acorn Nuts (118), as shown in Fig. A3. Tighten these bolts. Remove the Styrofoam block.
- 3. Once the bike is in its final location, there are Adjustable Levelers (44) under each end of the Rear Stabilizer (3) that need to be adjusted to ensure the bike is totally stable on the floor.

## Step 2 Seat & Mesh Back

- Attach the Seat Pad (28) to the Seat Frame (5) using four M8 Spring Washers (104) and four M8 x 20L Hex Head Threaded Bolts (81) as shown in Fig. B1. Tighten these bolts.
- 2. Unsnap the Back Frame Cover (14) from the Mesh Back Support (18). Attach the Mesh Back Support (18) to the Back Support Frame (8) using four 1/4" x 1" Machine Screws (89). Tighter these screws. Reapply the Back Frame Cover (14).

# Step 3 Handlebars

- 1. Before bolting the Handlebars (7L, 7R) to the Seat Frame (5), you must first connect the Pulse Handlebar Wire (42) to the Pulse Coiled Wire (41) on the Seat Frame (5). Store excess wire in the Handlebar. Attach each Handlebar (7L & 7R) to the Seat Frame (5) using two M8 Spring Washers (104), and two M8 x 15L Dome Head Allen Bolts (84) as shown in Fig. C1.
- 2. Insert the Seat Adjustment Handle (11) into the bracket welded to the Seat Frame (5). As shown in Fig. C1. Orient the flat side on the Seat Adjustment Handle (11) toward the two M8 x 8L Set Screws (97) and then tighten the Set Screws (97) against the flat side.

## **Step 4** Assemble Pedals

- The pedals are specific to each side. The Right side has an "R" on the end of the threaded axle and the Left has an "L". CAREFULLY screw each pedal in by HAND.
   The Left pedal screws in counter-clockwise.
- 2. FULLY tighten each pedal with Wrench (122).

## **Step 5** Console Mast & Computer Console

IMPORTANT Be Careful not to pinch any of the wires while assembling the Console Mast and Computer.

- 1. Slide the Console Mast Cover (30) onto the Console Mast (6). See Fig. E1 and E2.
- 2. Hold the Console Mast (6) close to the Bike Assembly and connect both wires; the 4 Pin Console Mast Harness (38) to the Pulse Connect Harness (39), and the Brake Motor Assembly Cable (34-1) to the 8 Pin Console Mast Harness (35).
- 3. Slide the Console Mast (6) onto the Bike Assembly (1) being careful not to pinch any wires. Secure the Console Mast (6) using three M8 x 16L Flat Head Allen Bolts (86). Tighten Bolts.
- 4. Hold the Console Computer (21) close to the top of the Console Mast (6) and connect both wires; the 4 Pin Console Mast Harness (38), and the Pin Console Mast Harness (35).
- 5. Attach and tighten Console Computer (21) to Console Mast (6) using four M5 x 10L Machine Screws (92).
- 6. Attach and tighten Bottle Holder (20) to Console Mast (6) using two M5 x 10L Machine Screws (92).

# Step 6 Leveling the Bike

1. SEE F1. There are Adjustable Levelers (44) under each end of the Rear Stabilizer (3) that need to be adjusted to ensure the bike is totally stable on the floor.

# **ADJUSTMENTS**

G1 The seat can adjust front-to-back to accommodate your leg length. Simply rotate the Seat Adjustment Handle (11) upward to loosen then rotate downward with force to lock the seat into place.

**G2** The Pedal Straps can be adjusted to fit your shoes.

**G3.** The Mesh Back Support (18) can be adjusted for your comfort. Simply squeeze the Back Pad Adjustment lever to release the Mesh Back Support (18).