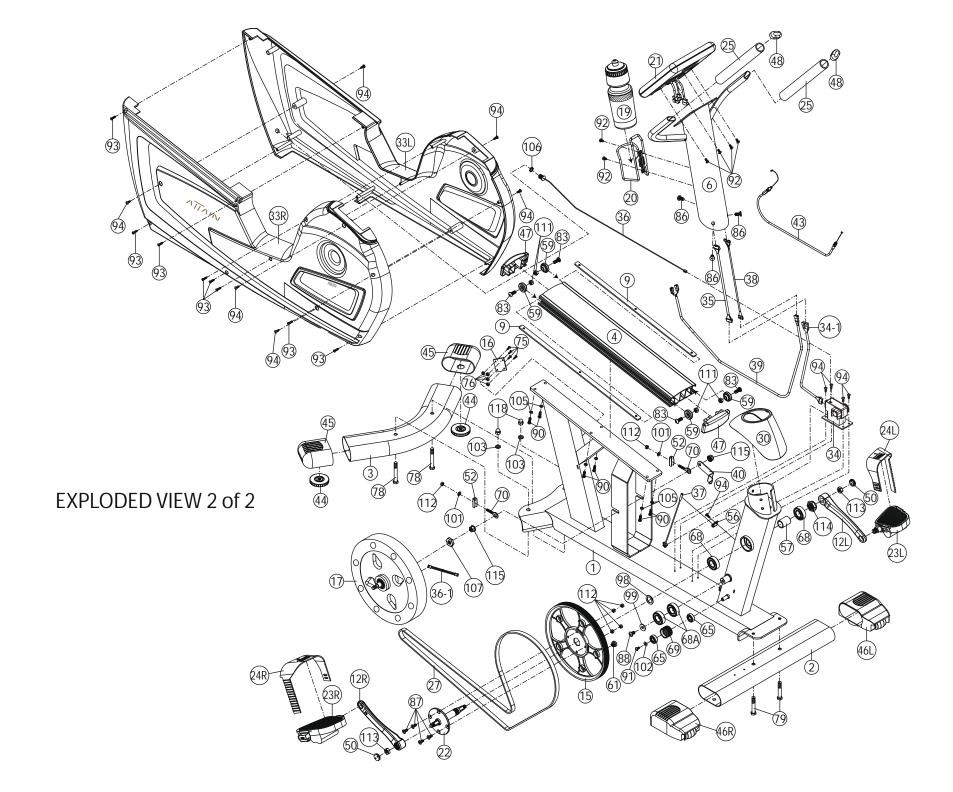

# **RB2G PARTS CONTENTS**

# **ASSEMBLY**

## Step 1 Front & Rear Stabilizer

- 1. Use a Styrofoam block from the packing material to raise the front of the Bike Assembly then attach the Front Stabilizer (2) using two 3/8" x 2-1/4" Hex Head Bolts (79), as shown in Fig. A2. Tighten these bolts. Remove the Styrofoam block.
- 2. Use a Styrofoam block from the packing material to raise the rear of the Bike Assembly then attach the Rear Stabilizer (3) using two 3/8" x 2-3/4" Hex Head Bolts (78), two 3/8" Spring Washers (103), and two 3/8" Acorn Nuts (118), as shown in Fig. A3. Tighten these bolts. Remove the Styrofoam block.
- 3. Once the bike is in its final location, there are Adjustable Levelers (44) under each end of the Rear Stabilizer (3) that need to be adjusted to ensure the bike is totally stable on the floor.

## Step 2 Seat & Mesh Back

- Attach the Seat Pad (28) to the Seat Frame (5) using four M8 Spring Washers (104) and four M8 x 20L Hex Head Threaded Bolts (81) as shown in Fig. B1. Tighten these bolts.
- 2. Unsnap the Back Frame Cover (14) from the Mesh Back Support (18). Attach the Mesh Back Support (18) to the Back Support Frame (8) using four 1/4" x 1" Machine Screws (89). Tighter these screws. Reapply the Back Frame Cover (14).

# Step 3 Handlebars

- 1. Before bolting the Handlebars (7L, 7R) to the Seat Frame (5), you must first connect the Pulse Handlebar Wire (42) to the Pulse Coiled Wire (41) on the Seat Frame (5). Store excess wire in the Handlebar. Attach each Handlebar (7L & 7R) to the Seat Frame (5) using two M8 Spring Washers (104), and two M8 x 15L Dome Head Allen Bolts (84) as shown in Fig. C1.
- 2. Insert the Seat Adjustment Handle (11) into the bracket welded to the Seat Frame (5). As shown in Fig. C1. Orient the flat side on the Seat Adjustment Handle (11) toward the two M8 x 8L Set Screws (97) and then tighten the Set Screws (97) against the flat side.

## **Step 4** Assemble Pedals

- The pedals are specific to each side. The Right side has an "R" on the end of the threaded axle and the Left has an "L". CAREFULLY screw each pedal in by HAND.
   The Left pedal screws in counter-clockwise.
- 2. FULLY tighten each pedal with Wrench (122).

## **Step 5** Console Mast & Computer Console

IMPORTANT Be Careful not to pinch any of the wires while assembling the Console Mast and Computer.

- 1. Slide the Console Mast Cover (30) onto the Console Mast (6). See Fig. E1 and E2.
- 2. Hold the Console Mast (6) close to the Bike Assembly and connect both wires; the 4 Pin Console Mast Harness (38) to the Pulse Connect Harness (39), and the Brake Motor Assembly Cable (34-1) to the 8 Pin Console Mast Harness (35).
- 3. Slide the Console Mast (6) onto the Bike Assembly (1) being careful not to pinch any wires. Secure the Console Mast (6) using three M8 x 16L Flat Head Allen Bolts (86). Tighten Bolts.
- 4. Hold the Console Computer (21) close to the top of the Console Mast (6) and connect both wires; the 4 Pin Console Mast Harness (38), and the Pin Console Mast Harness (35).
- 5. Attach and tighten Console Computer (21) to Console Mast (6) using four M5 x 10L Machine Screws (92).
- 6. Attach and tighten Bottle Holder (20) to Console Mast (6) using two M5 x 10L Machine Screws (92).

# Step 6 Leveling the Bike

1. SEE F1. There are Adjustable Levelers (44) under each end of the Rear Stabilizer (3) that need to be adjusted to ensure the bike is totally stable on the floor.

# **ADJUSTMENTS**

G1 The seat can adjust front-to-back to accommodate your leg length. Simply rotate the Seat Adjustment Handle (11) upward to loosen then rotate downward with force to lock the seat into place.

**G2** The Pedal Straps can be adjusted to fit your shoes.

**G3.** The Mesh Back Support (18) can be adjusted for your comfort. Simply squeeze the Back Pad Adjustment lever to release the Mesh Back Support (18).