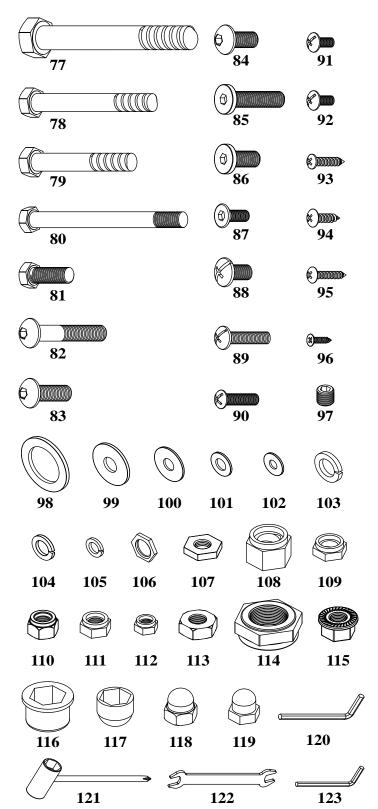

| 1    |
| 109 | 3/8" NYLON NUT                  | 1    |
| 110 | M8 NYLON NUT                    | 1    |
| 111 | M8 LOW HEIGHT NYLON NUT         | 5    |
| 112 | M6 NYLON NUT                    | 7    |
| 113 | M10 NUT                         | 2    |
| 114 | M20 NYLON NUT                   | 1    |
| 115 | 3/8" SELF LOCKING NUT           | 2    |
| 116 | 1/2" CAP FOR NUT                | 2    |
| 117 | 3/8" CAP FOR NUT                | 1    |
| 118 | 3/8" ACORN NUT                  | 2    |
| 119 | M8 ACORN NUT                    | 5    |
| 120 | ALLEN WRENCH                    | 1    |
| 121 | SCREWDRIVER/MULTI-TOOL          | 1    |
| 122 | WRENCH                          | 1    |
| 123 | ALLEN WRENCH                    | 1    |
|     | -                               |      |







## **SG52027 SERIES INSTRUCTION MANUAL**

### **DISPLAY FUNCTIONS**

| ITEM         | DESCRIPTION                                                                                        |
|--------------|----------------------------------------------------------------------------------------------------|
| TIME         | Count up - No preset target, Time will count up from 00:00 to maximum 99:59 with each increment    |
|              | is 1 minute.                                                                                       |
|              | Count down - If training with preset Time, Time will count down from preset to 00:00.              |
|              | Each preset increment or decrement is 1 minute between 00:00 to 99:00.                             |
| SPEED        |