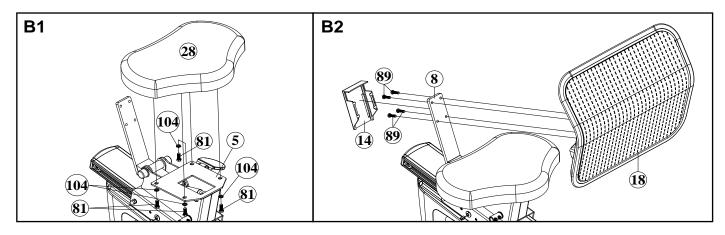

## Step 2 Seat & Mesh Back

- Attach the Seat Pad (28) to the Seat Frame (5) using four M8 Spring Washers (104) and four M8 x 20L Hex Head Threaded Bolts (81) as shown in Fig. B1. Tighten these bolts.
- 2. Unsnap the Back Frame Cover (14) from the Mesh Back Support (18). Attach the Mesh Back Support (18) to the Back Support Frame (8) using four 1/4" x 1" Machine Screws (89). Tighter these screws. Reapply the Back Frame Cover (14).