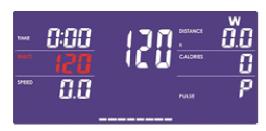

workout. Press RESET key to reverse to main menu.



Drawing 11



Drawing 12



Drawing 13



Drawing 14

#### Watt Mode (use UP/DOWN key to select and press MODE key to confirm, or press the fast key to get into.)

- 1. Use UP or DOWN key to select workout program, choose W and press MODE key to get into.
- 2. Use UP or DOWN key to set WATT target. (default: 120, Drawing 15), and press MODE key to confirm. Then, press MODE key one more to get into next.
- 3. Use UP or DOWN key to set TIME, and press MODE key to confirm.
- 4. Press START/STOP key to start workout. During workout, system will adjust load level automatically based on user training status. User can use UP or DOWN key to adjust Watt level.
- 5. Press START/STOP key to pause workout. Press RESET key to reverse to main menu.



Drawing 15

#### User Program Mode (use UP/DOWN key to select and press MODE key to confirm, or press the fast key to get into.)

- 1. Use UP or DOWN key to select workout program, choose **U** and press MODE key to get into.
- 2. Use UP or DOWN key to create user profile (Drawing 16). There are total 8 column, user can adjust each column load level. User can hold MODE key 2 seconds to quit during setting.
- 3. Use UP or DOWN key to set TIME, and press MODE key to confirm.
- 4. Press START/STOP key to start workout. During workout, user can also adjust load level by using UP or DOWN key.
- 5. Press START/STOP key to pause workout. Press RESET key to reverse to main menu.



Drawing 16

#### RECOVERY (In heart rate status, press RECOVERY key to get into.)

After exercising for a period, k