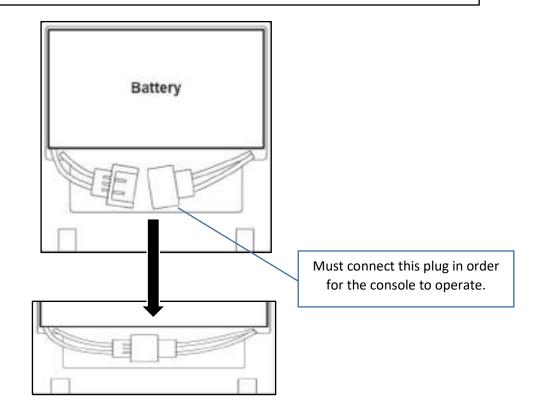

### **ATTENTION**

Battery must be connected before using this console.

Please open the battery cover and connect the battery plug to activate the console. Failure to do so will result console to malfunction.