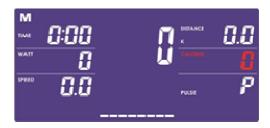

# **BATTERY INSTALLATION**

### **ATTENTION**

Battery must be connected before using this console.

Please open the battery cover and connect the battery plug to activate the console. Failure to do so will result console to malfunction.