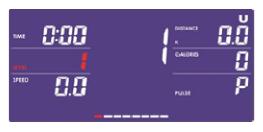

### **ATTENTION**

Battery must be connected before using this console.

Please open the battery cover and connect the battery plug to activate the console. Failure to do so will result console to malfunction.

# **ADJUSTMENTS**

G1 The seat can adjust front-to-back to accommodate your leg length. Simply rotate the Seat Adjustment Handle (11) upward to loosen then rotate downward with force to lock the seat into place.

**G2** The Pedal Straps can be adjusted to fit your shoes.

**G3.** The Mesh Back Support (18) can be adjusted for your comfort. Simply squeeze the Back Pad Adjustment lever to release the Mesh Back Support (18).