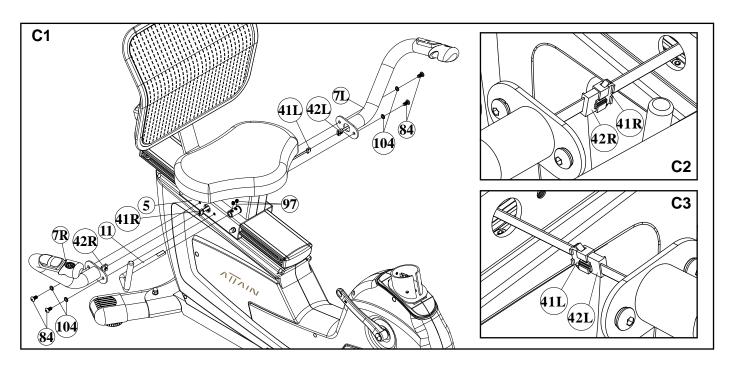

# Step 3 Handlebars

- 1. Before bolting the Handlebars (7L, 7R) to the Seat Frame (5), you must first connect the Pulse Handlebar Wire (42) to the Pulse Coiled Wire (41) on the Seat Frame (5). Store excess wire in the Handlebar. Attach each Handlebar (7L & 7R) to the Seat Frame (5) using two M8 Spring Washers (104), and two M8 x 15L Dome Head Allen Bolts (84) as shown in Fig. C1.
- 2. Insert the Seat Adjustment Handle (11) into the bracket welded to the Seat Frame (5). As shown in Fig. C1. Orient the flat side on the Seat Adjustment Handle (11) toward the two M8 x 8L Set Screws (97) and then tighten the Set Screws (97) against the flat side.