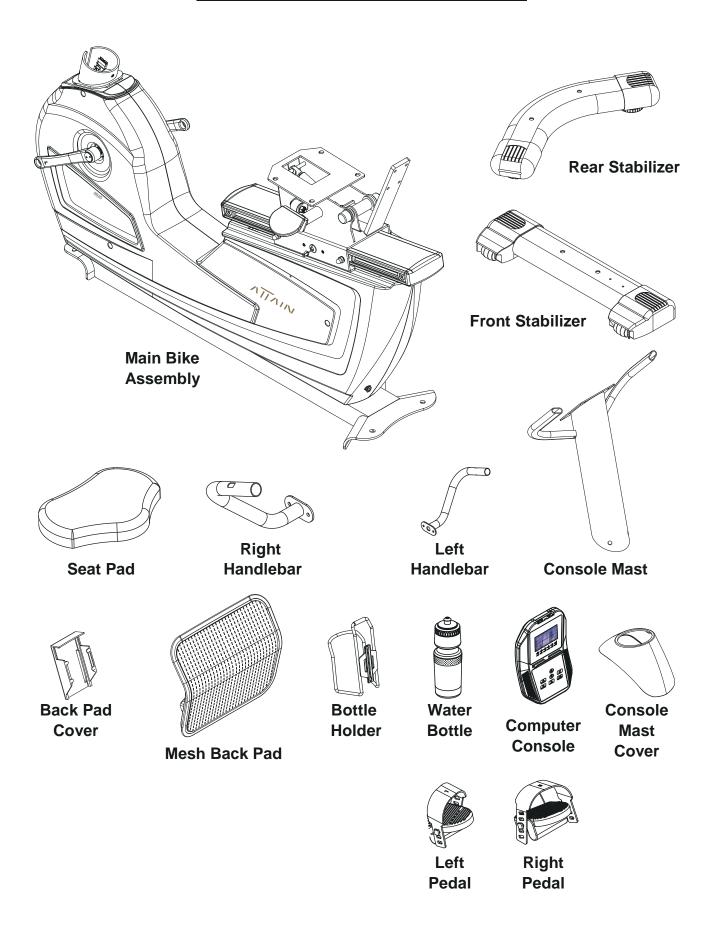

usa.com
- 6. Use caution when stepping on or stepping off the machine. Always hold the stationary handlebars when getting on and off the machine.
- 7. Do not use the equipment outdoors.
- 8. This equipment is for household or light commercial use only.
- 9. Only one person should be on the equipment while in use.
- 10. Keep children and pets away from the product while in use. This machine is designed for adults only.
- 11. If you feel chest pains, nausea, dizziness, or shortness of breath, you should stop exercising immediately and consult your physician before continuing.
- 12. The maximum weight capacity for this product is 350 lbs /160 kgs.
- 13. Clean pads and frame on a regular basis. We recommend warm, soapy water. Do not use harsh or abrasive chemicals.

# **RB2G PARTS CONTENTS**



# **ASSEMBLY**

## Step 1 Front & Rear Stabilizer

- 1. Use a Styrofoam block from the packing material to raise the front of the Bike Assembly then attach the Front Stabilizer (2) using two 3/8" x 2-1/4" Hex Head Bolts (79), as shown in Fig. A2. Tighten these bolts. Remove the Styrofoam block.
- 2. Use a Styrofoam block from the packing material to raise the rear of the Bike Assembly then attach the Rear Stabilizer (3) using two 3/8" x 2-3/4" Hex Head Bolts (78), two 3/8" Spring Washers (103), and two 3/8" Acorn Nuts (118), as shown in Fig. A3. Tighten these bolts. Remove the Styrofoam block.
- 3. Once the bike is in its final location, there are Adjustable Levelers (44) under each end of the Rear Stabilizer (3) that need to be adjusted to ensure the bike is totally stable on the floor.