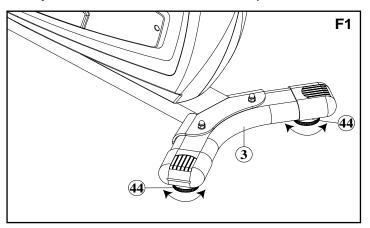

# Step 6 Leveling the Bike

1. SEE F1. There are Adjustable Levelers (44) under each end of the Rear Stabilizer (3) that need to be adjusted to ensure the bike is totally stable on the floor.