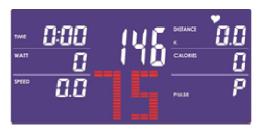

t you use a Heart Rate Belt for these programs. Your heart rate is displayed while the computer continually compares heart rate to preprogrammed personal data. The computer adjusts the resistance to maintain heart rate at the preprogrammed level.

- 1. Use UP or DOWN key to select workout program, choose ♥(H.R.C) and press MODE key to get into.
- 2. Use UP or DOWN key to select 55% (Drawing 11),75%(Drawing 12),90% (Drawing 13) or TAG (TARGET H.R., default: 100) (Drawing 14). When select TAG, use UP or DOWN key to set value 30~230, and press MODE key to confirm. Then, press MODE key one more to get into next.
- 3. Use UP or DOWN key to set workout TIME, and press MODE key to confirm.
- 4. Press START/STOP key to start or stop workout. Press RESET key to reverse to main menu.



Drawing 11



Drawing 12



Drawing 13



Drawing 14

#### Watt Mode (use UP/DOWN key to select and press MODE key to confirm, or press the fast key to get into.)

- 1. Use UP or DOWN key to select workout program, choose W and press MODE key to get into.
- 2. Use UP or DOWN key to set WATT target. (default: 120, Drawing 15), and press MODE key to confirm. Then, press MODE key one more to get into next.
- 3. Use UP or DOWN key to set TIME, and press MODE key to confirm.
- 4. Press START/STOP key to start workout. During workout, system will adjust load level automatically based on user training status. User can use UP or DOWN key to adjust Watt level.
- 5. Press START/STOP key to pause workout. Press RESET key to reverse to main menu.



Drawing 15

#### User Program Mode (use UP/DOWN key to select an