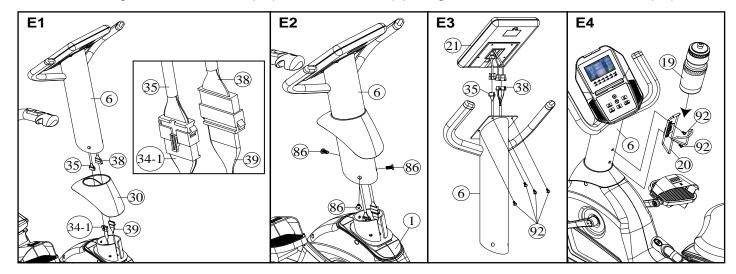

## **Step 5** Console Mast & Computer Console

IMPORTANT Be Careful not to pinch any of the wires while assembling the Console Mast and Computer.

- 1. Slide the Console Mast Cover (30) onto the Console Mast (6). See Fig. E1 and E2.
- 2. Hold the Console Mast (6) close to the Bike Assembly and connect both wires; the 4 Pin Console Mast Harness (38) to the Pulse Connect Harness (39), and the Brake Motor Assembly Cable (34-1) to the 8 Pin Console Mast Harness (35).
- 3. Slide the Console Mast (6) onto the Bike Assembly (1) being careful not to pinch any wires. Secure the Console Mast (6) using three M8 x 16L Flat Head Allen Bolts (86). Tighten Bolts.
- 4. Hold the Console Computer (21) close to the top of the Console Mast (6) and connect both wires; the 4 Pin Console Mast Harness (38), and the Pin Console Mast Harness (35).
- 5. Attach and tighten Console Computer (21) to Console Mast (6) using four M5 x 10L Machine Screws (92).
- 6. Attach and tighten Bottle Holder (20) to Console Mast (6) using two M5 x 10L Machine Screws (92).