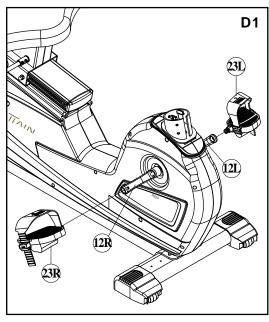

# Step 3 Handlebars

- 1. Before bolting the Handlebars (7L, 7R) to the Seat Frame (5), you must first connect the Pulse Handlebar Wire (42) to the Pulse Coiled Wire (41) on the Seat Frame (5). Store excess wire in the Handlebar. Attach each Handlebar (7L & 7R) to the Seat Frame (5) using two M8 Spring Washers (104), and two M8 x 15L Dome Head Allen Bolts (84) as shown in Fig. C1.
- 2. Insert the Seat Adjustment Handle (11) into the bracket welded to the Seat Frame (5). As shown in Fig. C1. Orient the flat side on the Seat Adjustment Handle (11) toward the two M8 x 8L Set Screws (97) and then tighten the Set Screws (97) against the flat side.

**IMPORTANT NOTE!** 

Be Careful not to pinch any of the wires while assembling the handlebars.