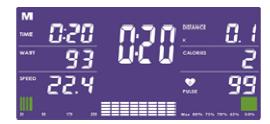

may start workout in manual mode directly.

- 1. Use UP or DOWN key to select workout program, choose M and press MODE key to get into.
- 2. Use UP or DOWN key to adjust load level (Drawing 4), preset value 1, and press MODE key to confirm. Then, press MODE key one more to get into next.
- 3. Use UP or DOWN key to set TIME (Drawing 5), DISTANCE (Drawing 6), CALORIES (Drawing 7), PULSE (Drawing 8) and press MODE key to confirm.
- 4. Press START/STOP key to start workout. During workout, user can also adjust load level by using UP or DOWN key. Load level display in WATT window, no adjusting for 3s, it will switch to display WATT (Drawing 9).
- 5. Press START/STOP key to pause workout. Press RESET key to reverse to main menu.



Drawing 4



Drawing 5



Drawing 6



Drawing 8



Drawing 7



Drawing 9

#### Program Mode (use UP/DOWN key to select and press MODE key to confirm, or press the fast key to get into.)

- 1. Use UP or DOWN key to select workout Program, choose P01 ,P02,P03,...P12. and press MODE key to get into.
- 2. Use UP or DOWN key to adjust load level (Drawing 10), preset value 1, and press MODE key to confirm. Then, press MODE key one more to get into next.
- 3. Use UP or DOWN key to set TIME, and press MODE key to confirm.
- 4. Press START/STOP key to start workout. During workout, user can also adjust load level by using UP or DOWN key.
- 5. Press START/STOP key to pause workout. Press RESET key to reverse to main menu.



Drawing 10

### H.R.C Mode (use UP/DOWN key to select and press MODE key to confirm, or press the fast key to get into.)

#### **Built i