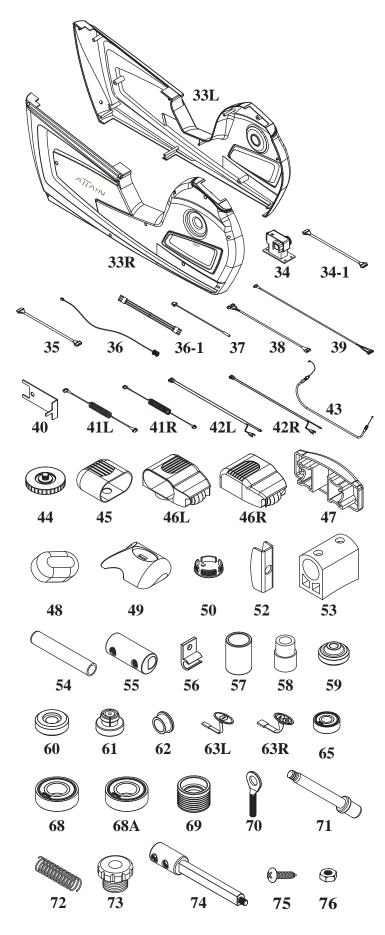

2" BUSHING FOR SEAT ADJ.          | 4    |
| 63 L | LEFT HANDLEBAR KEYSTROKE (GO)       | 1    |
| 63 R | RIGHT HANDLEBAR KEYSTROKE (UP+DOWN) | 1    |
| 65   | 6000Z BEARING                       | 2    |
| 68   | 6004Z SKF BEARING                   |      |
| 68 A | 6004Z TPI BEARING                   | 2    |
| 69   | SMALL BELT PULLEY                   | 1    |
| 70   | FLYWHEEL ADJ. FASTENER              | 2    |
| 71   | SEAT ADJ. PLUNGER                   | 1    |
| 72   | SPRING                              | 1    |
| 73   | PLUNGER RETAINER CLIP               | 1    |
|      | SEAT STOP HANDLE COUPLING           | 1    |
|      | 1/8" X 16L TAPPING SCREW            | 4    |
|      | ·                                   | 4    |
| 76   | M5 X 4mmH NUT                       | 4    |



# **DETAILED PARTS LIST**

| NO. | DESCRIPTION                     | QTY. |
|-----|---------------------------------|------|
| 77  | 1/2" X 3-1/2" HEX HEAD BOLT     | 1    |
| 78  | 3/8" X 2-3/4" HEX HEAD BOLT     | 2    |
| 79  | 3/8" X 2-1/4" HEX HEAD BOLT     | 2    |
| 80  | M8 X 85L HEX HEAD BOLT          | 1    |
| 81  | M8 X 20L HEX HEAD THREADED BOLT | 4    |
| 82  | M8 X 40L DOME HEAD ALLEN BOLT   | 1    |
| 83  | M8 X 20L DOME HEAD ALLEN BOLT   | 4    |
| 84  | M8 X 15L DOME HEAD ALLEN BOLT   | 4    |
| 85  | M8 X 30L FLAT HEAD ALLEN BOLT   | 4    |
| 86  | M8 X 16L FLAT HEAD ALLEN BOLT   | 3    |
| 87  | M6 X 15L FLAT HEAD ALLEN BOLT   | 4    |
| 88  | M8 X 10L MACHINE SCREW          | 1    |
| 89  | 1/4" X 1" MACHINE SCREW         | 4    |
| 90  | M6 X 20L MACHINE SCREW