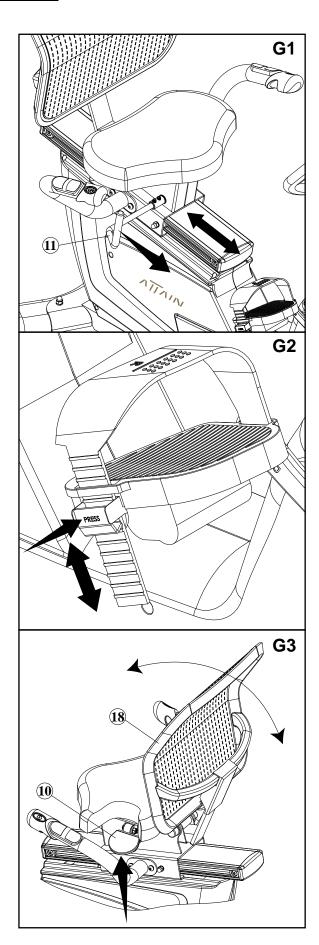

# **ADJUSTMENTS**

G1 The seat can adjust front-to-back to accommodate your leg length. Simply rotate the Seat Adjustment Handle (11) upward to loosen then rotate downward with force to lock the seat into place.

**G2** The Pedal Straps can be adjusted to fit your shoes.

**G3.** The Mesh Back Support (18) can be adjusted for your comfort. Simply squeeze the Back Pad Adjustment lever to release the Mesh Back Support (18).