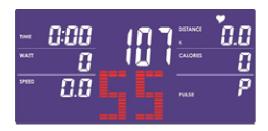

ecommended that you use a Heart Rate Belt for these programs. Your heart rate is displayed while the computer continually compares heart rate to preprogrammed personal data. The computer adjusts the resistance to maintain heart rate at the preprogrammed level.

- 1. Use UP or DOWN key to select workout program, choose ♥(H.R.C) and press MODE key to get into.
- 2. Use UP or DOWN key to select 55% (Drawing 11),75%(Drawing 12),90% (Drawing 13) or TAG (TARGET H.R., default: 100) (Drawing 14). When select TAG, use UP or DOWN key to set value 30~230, and press MODE key to confirm. Then, press MODE key one more to get into next.
- 3. Use UP or DOWN key to set workout TIME, and press MODE key to confirm.
- 4. Press START/STOP key to start or stop workout. Press RESET key to reverse to main menu.



Drawing 11



Drawing 12



Drawing 13



Drawing 14

#### Watt Mode (use UP/DOWN key to select and press MODE key to confirm, or press the fast key to get into.)

- 1. Use UP or DOWN key to select workout program, choose W and press MODE key to get into.
- 2. Use UP or DOWN key to set WATT target. (default: 120, Drawing 15), and press MODE key to confirm. Then, press MODE key one more to get into next.
- 3. Use UP or DOWN key to set TIME, and press MODE key to confirm.
- 4. Press START/STOP key to start workout. During workout, system will adjust load level automatically based on user training status. User can use UP or DOWN key to adjust Watt level.
- 5. Press START/STOP key to pause workout. Press RESET key to reverse to main menu.



Drawing 15

#### User Program Mode (use UP/DOWN ke