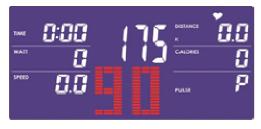

art Rate Belt for these programs. Your heart rate is displayed while the computer continually compares heart rate to preprogrammed personal data. The computer adjusts the resistance to maintain heart rate at the preprogrammed level.

- 1. Use UP or DOWN key to select workout program, choose ♥(H.R.C) and press MODE key to get into.
- 2. Use UP or DOWN key to select 55% (Drawing 11),75%(Drawing 12),90% (Drawing 13) or TAG (TARGET H.R., default: 100) (Drawing 14). When select TAG, use UP or DOWN key to set value 30~230, and press MODE key to confirm. Then, press MODE key one more to get into next.
- 3. Use UP or DOWN key to set workout TIME, and press MODE key to confirm.
- 4. Press START/STOP key to start or stop workout. Press RESET key to reverse to main menu.



Drawing 11



Drawing 12



Drawing 13



Drawing 14

#### Watt Mode (use UP/DOWN key to select and press MODE key to confirm, or press the fast key to get into.)

- 1. Use UP or DOWN key to select workout program, choose W and press MODE key to get into.
- 2. Use UP or DOWN key to set WATT target. (default: 120, Drawing 15), and press MODE key to confirm. Then, press MODE key one more to get into next.
- 3. Use UP or DOWN key to set TIME, and press MODE key to confirm.
- 4. Press START/STOP key to start workout. During workout, system will adjust load level automatically based on user training status. User can use UP or DOWN key to adjust Watt level.
- 5. Press START/STOP key to pause workout. Press RESET key to reverse to main menu.



Drawing 15

#### User Program Mode (use UP/DOWN key to select and press MODE k