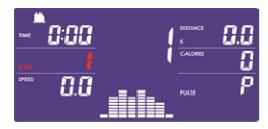

ART/STOP key to pause workout. Press RESET key to reverse to main menu.



Drawing 4



Drawing 5



Drawing 6



Drawing 8



Drawing 7



Drawing 9

#### Program Mode (use UP/DOWN key to select and press MODE key to confirm, or press the fast key to get into.)

- 1. Use UP or DOWN key to select workout Program, choose P01 ,P02,P03,...P12. and press MODE key to get into.
- 2. Use UP or DOWN key to adjust load level (Drawing 10), preset value 1, and press MODE key to confirm. Then, press MODE key one more to get into next.
- 3. Use UP or DOWN key to set TIME, and press MODE key to confirm.
- 4. Press START/STOP key to start workout. During workout, user can also adjust load level by using UP or DOWN key.
- 5. Press START/STOP key to pause workout. Press RESET key to reverse to main menu.



Drawing 10

### H.R.C Mode (use UP/DOWN key to select and press MODE key to confirm, or press the fast key to get into.)

#### **Built in Wireless Heart Rate Receiver**

Note: Chest strap transmitter does not come with this unit; contact ATTAIN FITNESS, or your dealer for purchase. This product is equipped with a built-in receiver for your heart rate monitoring. Any heart rate telemetry strap that transmits at 5Khz is compatible. To get an accurate reading using these devices, you will need to be within three feet of the console, and a minimum of four feet from others using a heart rate monitoring device.

(Note: The transmitter may fluctuate erratically if you are too close to other heart rate monitoring equipment or there is other electronics nearby, such as TV, Radio...)

While using