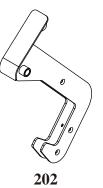

# PARTS CHART

| NO. | DESCRIPTION    | QTY. |
|-----|----------------|------|
| 201 | ADJ. TUBE      | 2    |
| 202 | ADJ. TUBE      | 2    |
| 203 | ADJ. TUBE      | 2    |
| 204 | SPRING         | 2    |
| 205 | PIN            | 2    |
| 206 | 1/2" AXLE      | 4    |
| 207 | arphi 10 ROD   | 6    |
| 208 | FOAM           | 2    |
| 209 | M8 X 15L SCREW | 8    |
| 210 | M6 X 12L SCREW | 12   |