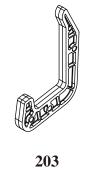

# PARTS CHART

| NO. | DESCRIPTION    | QTY. |
|-----|----------------|------|
| 201 | ADJ. TUBE      | 2    |
| 202 | ADJ. TUBE      | 2    |
| 203 | ADJ. TUBE      | 2    |
| 204 | SPRING         | 2    |
| 205 | PIN            | 2    |
| 206 | 1/2" AXLE      | 4    |
| 207 | arphi 10 ROD   | 6    |
| 208 | FOAM           | 2    |
| 209 | M8 X 15L SCREW | 8    |
| 210 | M6 X 12L SCREW | 12   |