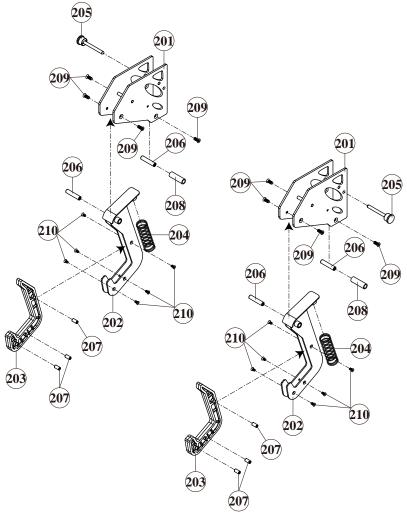

# **EXPLODED**

# PARTS CHART

| NO. | DESCRIPTION    | QTY. |
|-----|----------------|------|
| 201 | ADJ. TUBE      | 2    |
| 202 | ADJ. TUBE      | 2    |
| 203 | ADJ. TUBE      | 2    |
| 204 | SPRING         | 2    |
| 205 | PIN            | 2    |
| 206 | 1/2" AXLE      | 4    |
| 207 | arphi 10 ROD   | 6    |
| 208 | FOAM           | 2    |
| 209 | M8 X 15L SCREW | 8    |
| 210 | M6 X 12L SCREW | 12   |

206

207

208

209 210

# STEP 1

1. Attach two Adj. Tubes (201) to Left & Right Pulley Height Adjuster (9L & 10R) using two Pins (205).