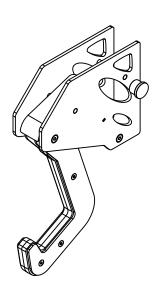

# **EXPLODED**

# STEP 1

1. Attach two Adj. Tubes (201) to Left & Right Pulley Height Adjuster (9L & 10R) using two Pins (205).