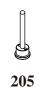

# PARTS CHART

| NO. | DESCRIPTION    | QTY. |
|-----|----------------|------|
| 201 | ADJ. TUBE      | 2    |
| 202 | ADJ. TUBE      | 2    |
| 203 | ADJ. TUBE      | 2    |
| 204 | SPRING         | 2    |
| 205 | PIN            | 2    |
| 206 | 1/2" AXLE      | 4    |
| 207 | arphi 10 ROD   | 6    |
| 208 | FOAM           | 2    |
| 209 | M8 X 15L SCREW | 8    |
| 210 | M6 X 12L SCREW | 12   |

# STEP 1

1. Attach two Adj. Tubes (201) to Left & Right Pulley Height Adjuster (9L & 10R) using two Pins (205).