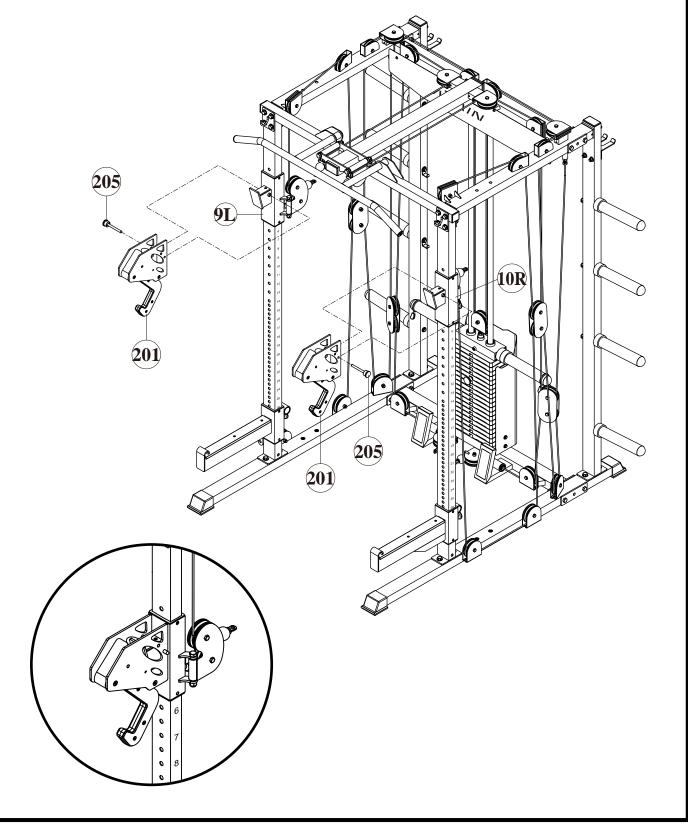

# **EXPLODED**

# STEP 1

1. Attach two Adj. Tubes (201) to Left & Right Pulley Height Adjuster (9L & 10R) using two Pins (205).