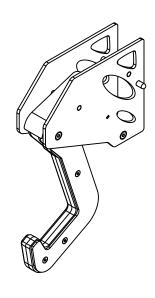

# **EXPLODED**

# STEP 1

1. Attach two Adj. Tubes (201) to Left & Right Pulley Height Adjuster (9L & 10R) using two Pins (205).