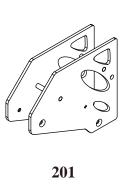

# PARTS CHART

| NO. | DESCRIPTION    | QTY. |
|-----|----------------|------|
| 201 | ADJ. TUBE      | 2    |
| 202 | ADJ. TUBE      | 2    |
| 203 | ADJ. TUBE      | 2    |
| 204 | SPRING         | 2    |
| 205 | PIN            | 2    |
| 206 | 1/2" AXLE      | 4    |
| 207 | arphi 10 ROD   | 6    |
| 208 | FOAM           | 2    |
| 209 | M8 X 15L SCREW | 8    |
| 210 | M6 X 12L SCREW | 12   |

# STEP 1

1. Attach two Adj. Tubes (201) to Left & Right Pulley Height Adjuster (9L & 10R) using two Pins (205).