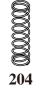

# PARTS CHART

| NO. | DESCRIPTION    | QTY. |
|-----|----------------|------|
| 201 | ADJ. TUBE      | 2    |
| 202 | ADJ. TUBE      | 2    |
| 203 | ADJ. TUBE      | 2    |
| 204 | SPRING         | 2    |
| 205 | PIN            | 2    |
| 206 | 1/2" AXLE      | 4    |
| 207 | arphi 10 ROD   | 6    |
| 208 | FOAM           | 2    |
| 209 | M8 X 15L SCREW | 8    |
| 210 | M6 X 12L SCREW | 12   |