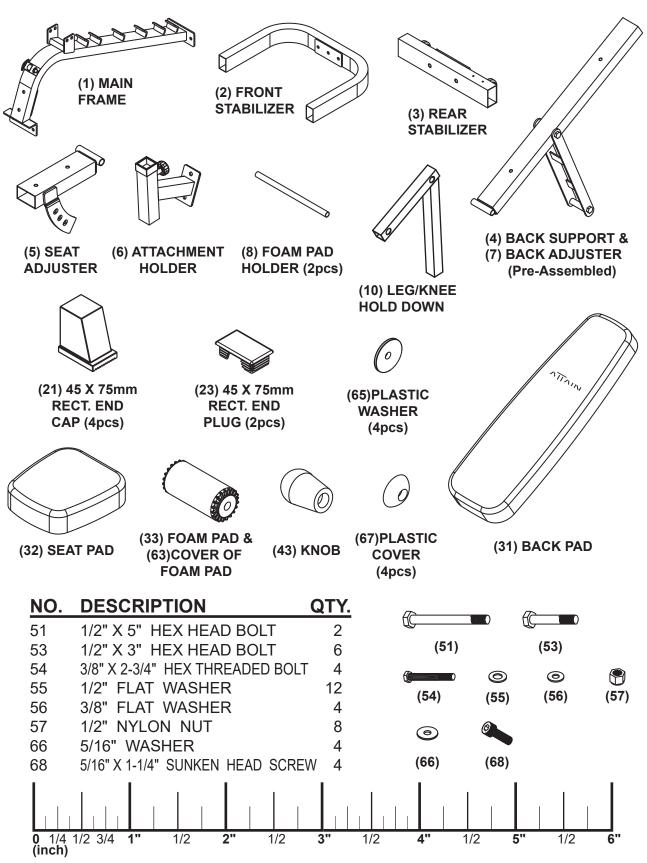

# H802 Bench Assembly Parts List

NOTE: IF A PART IS MISSING, IT LIKELY HAS BEEN PRE-INSTALLED FOR QUALITY CONTROL PURPOSES. PLEASE PROCEED WITH ASSEMBLY.

#### \*Parts images are not to scale.

## **Recommended Tools**

Utility Knife (To cut packaging and banding) Ratchet with 9/16" and 3/4" Sockets 9/16" and 3/4" Combination Wrenches Adjustable Wrench Rubber Mallet

#### <u>ASSEMBLY IS COMPLETE!</u> <u>PLEASE RECHECK THAT ALL COMPONENTS ARE TIGHT AND SECURE.</u>

|                                                                                                                                                           | <b>COMPLETE PARTS CHART</b>                                                                                                                                                                                                                                                                                                                                                                                                                                                                                                                                                                                                                                                                                                                                                |
|-----------------------------------------------------------------------------------------------------------------------------------------------------------|----------------------------------------------------------------------------------------------------------------------------------------------------------------------------------------------------------------------------------------------------------------------------------------------------------------------------------------------------------------------------------------------------------------------------------------------------------------------------------------------------------------------------------------------------------------------------------------------------------------------------------------------------------------------------------------------------------------------------------------------------------------------------|
| NO.                                                                                                                                                       | DESCRIPTION QTY.                                                                                                                                                                                                                                                                                                                                                                                                                                                                                                                                                                                                                                                                                                                                                           |
| $\begin{array}{c}1\\2\\3\\4\\5\\6\\7\\8\\9\\10\\21\\22\\34\\26\\31\\22\\33\\41\\42\\33\\44\\51\\52\\54\\55\\56\\57\\9\\60\\61\\62\\63\\65\\66\end{array}$ | DESCRIPTION   QTY.     MAIN FRAME   1     FRONT STABILIZER   1     BACK SUPPORT   1     BACK SUPPORT   1     ATTACHMENT HOLDER   1     BACK ADJUSTER   1     ATTACHMENT HOLDER   1     FOAM PAD HOLDER   2     BACK ADJUSTER   1     LEG/KNEE HOLD DOWN   1     45 X 75mm RECT. END CAP   1     50mm SPACER CAP   1     45 X 75mm RECT. END PLUG   2     45mm SQ. END PLUG   3     38mm SQ. PLUG   1     BACK PAD   1     FOAM PAD   1     QUICK RELEASE   1     POP PIN   1     KNOB   1     BUSHING   6     1/2" X 5" HEX HEAD BOLT   1     1/2" X 5" HEX HEAD BOLT   1     1/2" X 41/4" HEX HEAD BOLT   1     1/2" X 41/4" HEX HEAD BOLT   1     1/2" X 41/4" HEX HEAD BOLT   1     1/2" X 5" HEX HEAD BOLT   1     1/2" K 41/1 WASHER   18     3/6" FLAT WASHER   16 < |
| 67<br>68                                                                                                                                                  | PLASTIC COVER 4 5/16" X 1-1/4" SUNKEN HEAD SCREW 4                                                                                                                                                                                                                                                                                                                                                                                                                                                                                                                                                                                                                                                                                                                         |
|                                                                                                                                                           | (59) (60) (61) (62)                                                                                                                                                                                                                                                                                                                                                                                                                                                                                                                                                                                                                                                                                                                                                        |
|                                                                                                                                                           |                                                                                                                                                                                                                                                                                                                                                                                                                                                                                                                                                                                                                                                                                                                                                                            |
|                                                                                                                                                           | (63) (64) (65) (66) (67) (68)                                                                                                                                                                                                                                                                                                                                                                                                                                                                                                                                                                                                                                                                                                                                              |
|                                                                                                                                                           | *Parts images are not to scale.                                                                                                                                                                                                                                                                                                                                                                                                                                                                                                                                                                                                                                                                                                                                            |