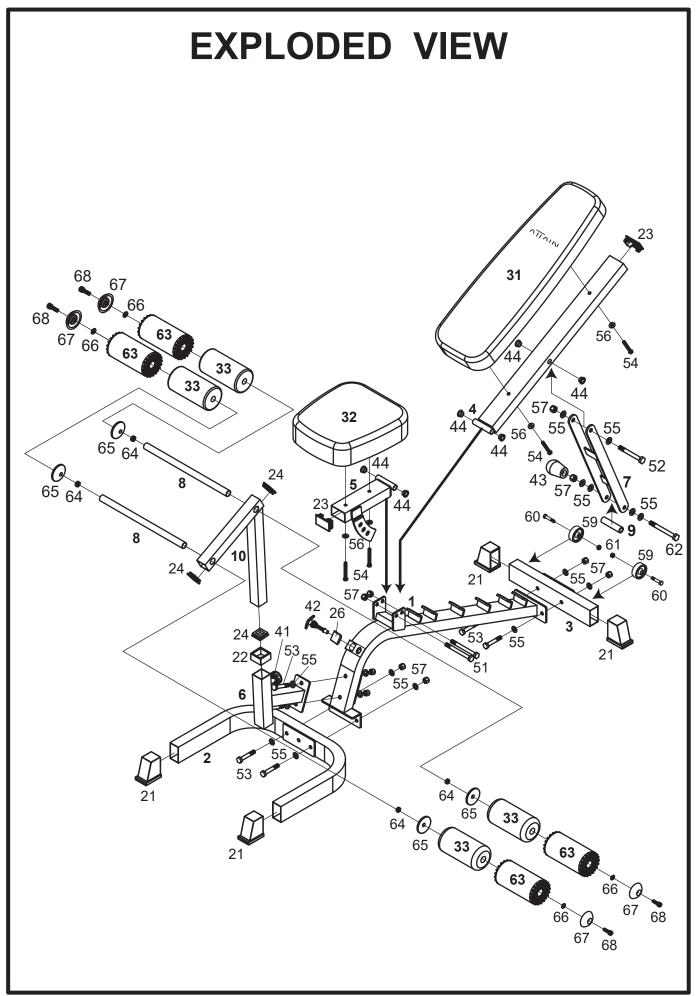

# NOTE: Before installing the plastic parts, please allow them to acclimate to room temperature or they may be damaged. CAREFULLY install all plastic components with Rubber Mallet.

PLEASE REFER TO THE EXPLODED VIEW ON THE NEXT PAGE FOR ASSEMBLY.

1. Carefully install RECT. END CAPS(21) onto FRONT STABILIZER(2) and REAR STABILIZER(3) using a rubber mallet.

2. Bolt the FRONT STABILIZER(2) and REAR STABILIZER(3) to the MAIN FRAME(1), using four BOLTS(53), eight WASHERS(55) and four NUTS(57). Tighten.

3. Bolt ATTACHMENT HOLDER(6) to MAIN FRAME(1), using two BOLTS(53), four WASHERS(55) and two NUTS(57). Tighten.

4. Install RECT. END PLUGS(23) into SEAT ADJUSTER(5) and BACK SUPPORT(4) using a rubber mallet.

5. Attach SEAT ADJUSTER(5) and BACK SUPPORT(4) to MAIN FRAME(1), using two BOLTS(51) and two NUTS(57). (NO WASHERS) (Any moving parts that do not pivot freely, slightly loosen the nuts counterclockwise at the pivot points to allow movement, but not too much to allow play or wobble.)

6. Attach SEAT PAD(32) to SEAT ADJUSTER(5) using two BOLTS(54) and two WASHERS(56), and BACK PAD(31) to BACK SUPPORT(4) using two BOLTS(54) and two WASHERS(56). Tighten.

7. Install 50mm SPACER CAP(22) onto ATTACHMENT HOLDER(6).

8. Insert LEG/KNEE HOLD DOWN(10) into ATTACHMENT HOLDER(6). Using Pop-Pin.

9. Install SQ. END PLUGS(24) into LEG/KNEE HOLD DOWN(10) with Rubber Mallet.

10. Insert FOAM PAD HOLDERS(8) into the LEG/KNEE HOLD DOWN(10) and slide four PLASTIC WASHERS (65) and FOAM PADS(33) onto each end of the FOAM PAD HOLDERS(8), and using four 5/16" X 1-1/4" SUNKEN HEAD SCREWS(68), four PLASTIC COVERS(67) and four 5/16" WASHERS(66). Tighten.

11. Install KNOB(43) onto the threaded end of the pre-installed BOLT(62) located at the lower part of the BACK ADJUSTER(7). Tighten.