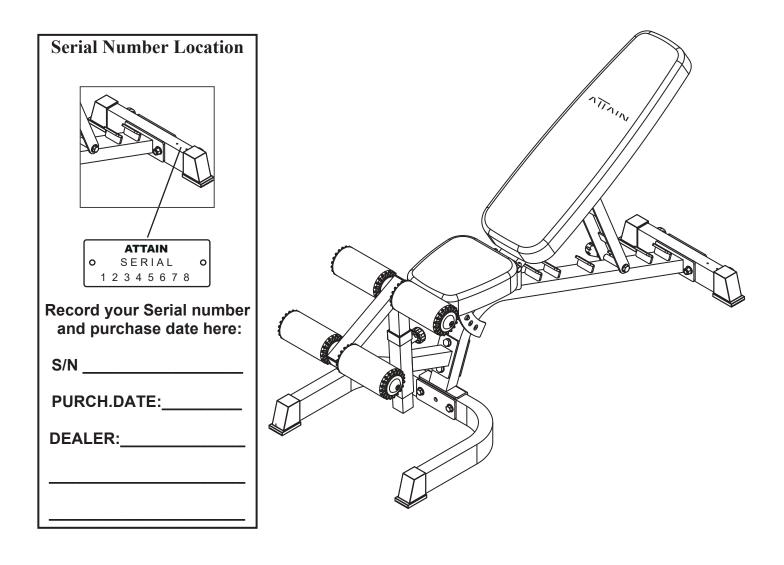

### H802 FLAT / INCLINE / DECLINE UTILITY BENCH OWNER'S MANUAL

Model No. H802 999V3 ATTAIN FITNESS Fitness Authority Industrial Co., LTD. No. 15, Xiangxue Rd., Dali Dist., Taichung City 41275, Taiwan.

#### Congratulations and Thank You!

Thank you for selecting the **ATTAIN FITNESS H802 FLAT INCLINE DECLINE BENCH (FID)**. The ATTAIN FITNESS H802 offers an impressive array of strength training exercises to develop every major muscle group of the body. Whether your goal is cardiovascular fitness, a shapely, toned body or dramatic muscle size and strength, the ATTAIN FITNESS H802 will help you achieve the results you want. For your safety and benefit, read this manual and the accompanying literature before using the ATTAIN FITNESS H802. Keep this manual for future reference. If you have additional questions, please call your local ATTAIN FITNESS dealer.